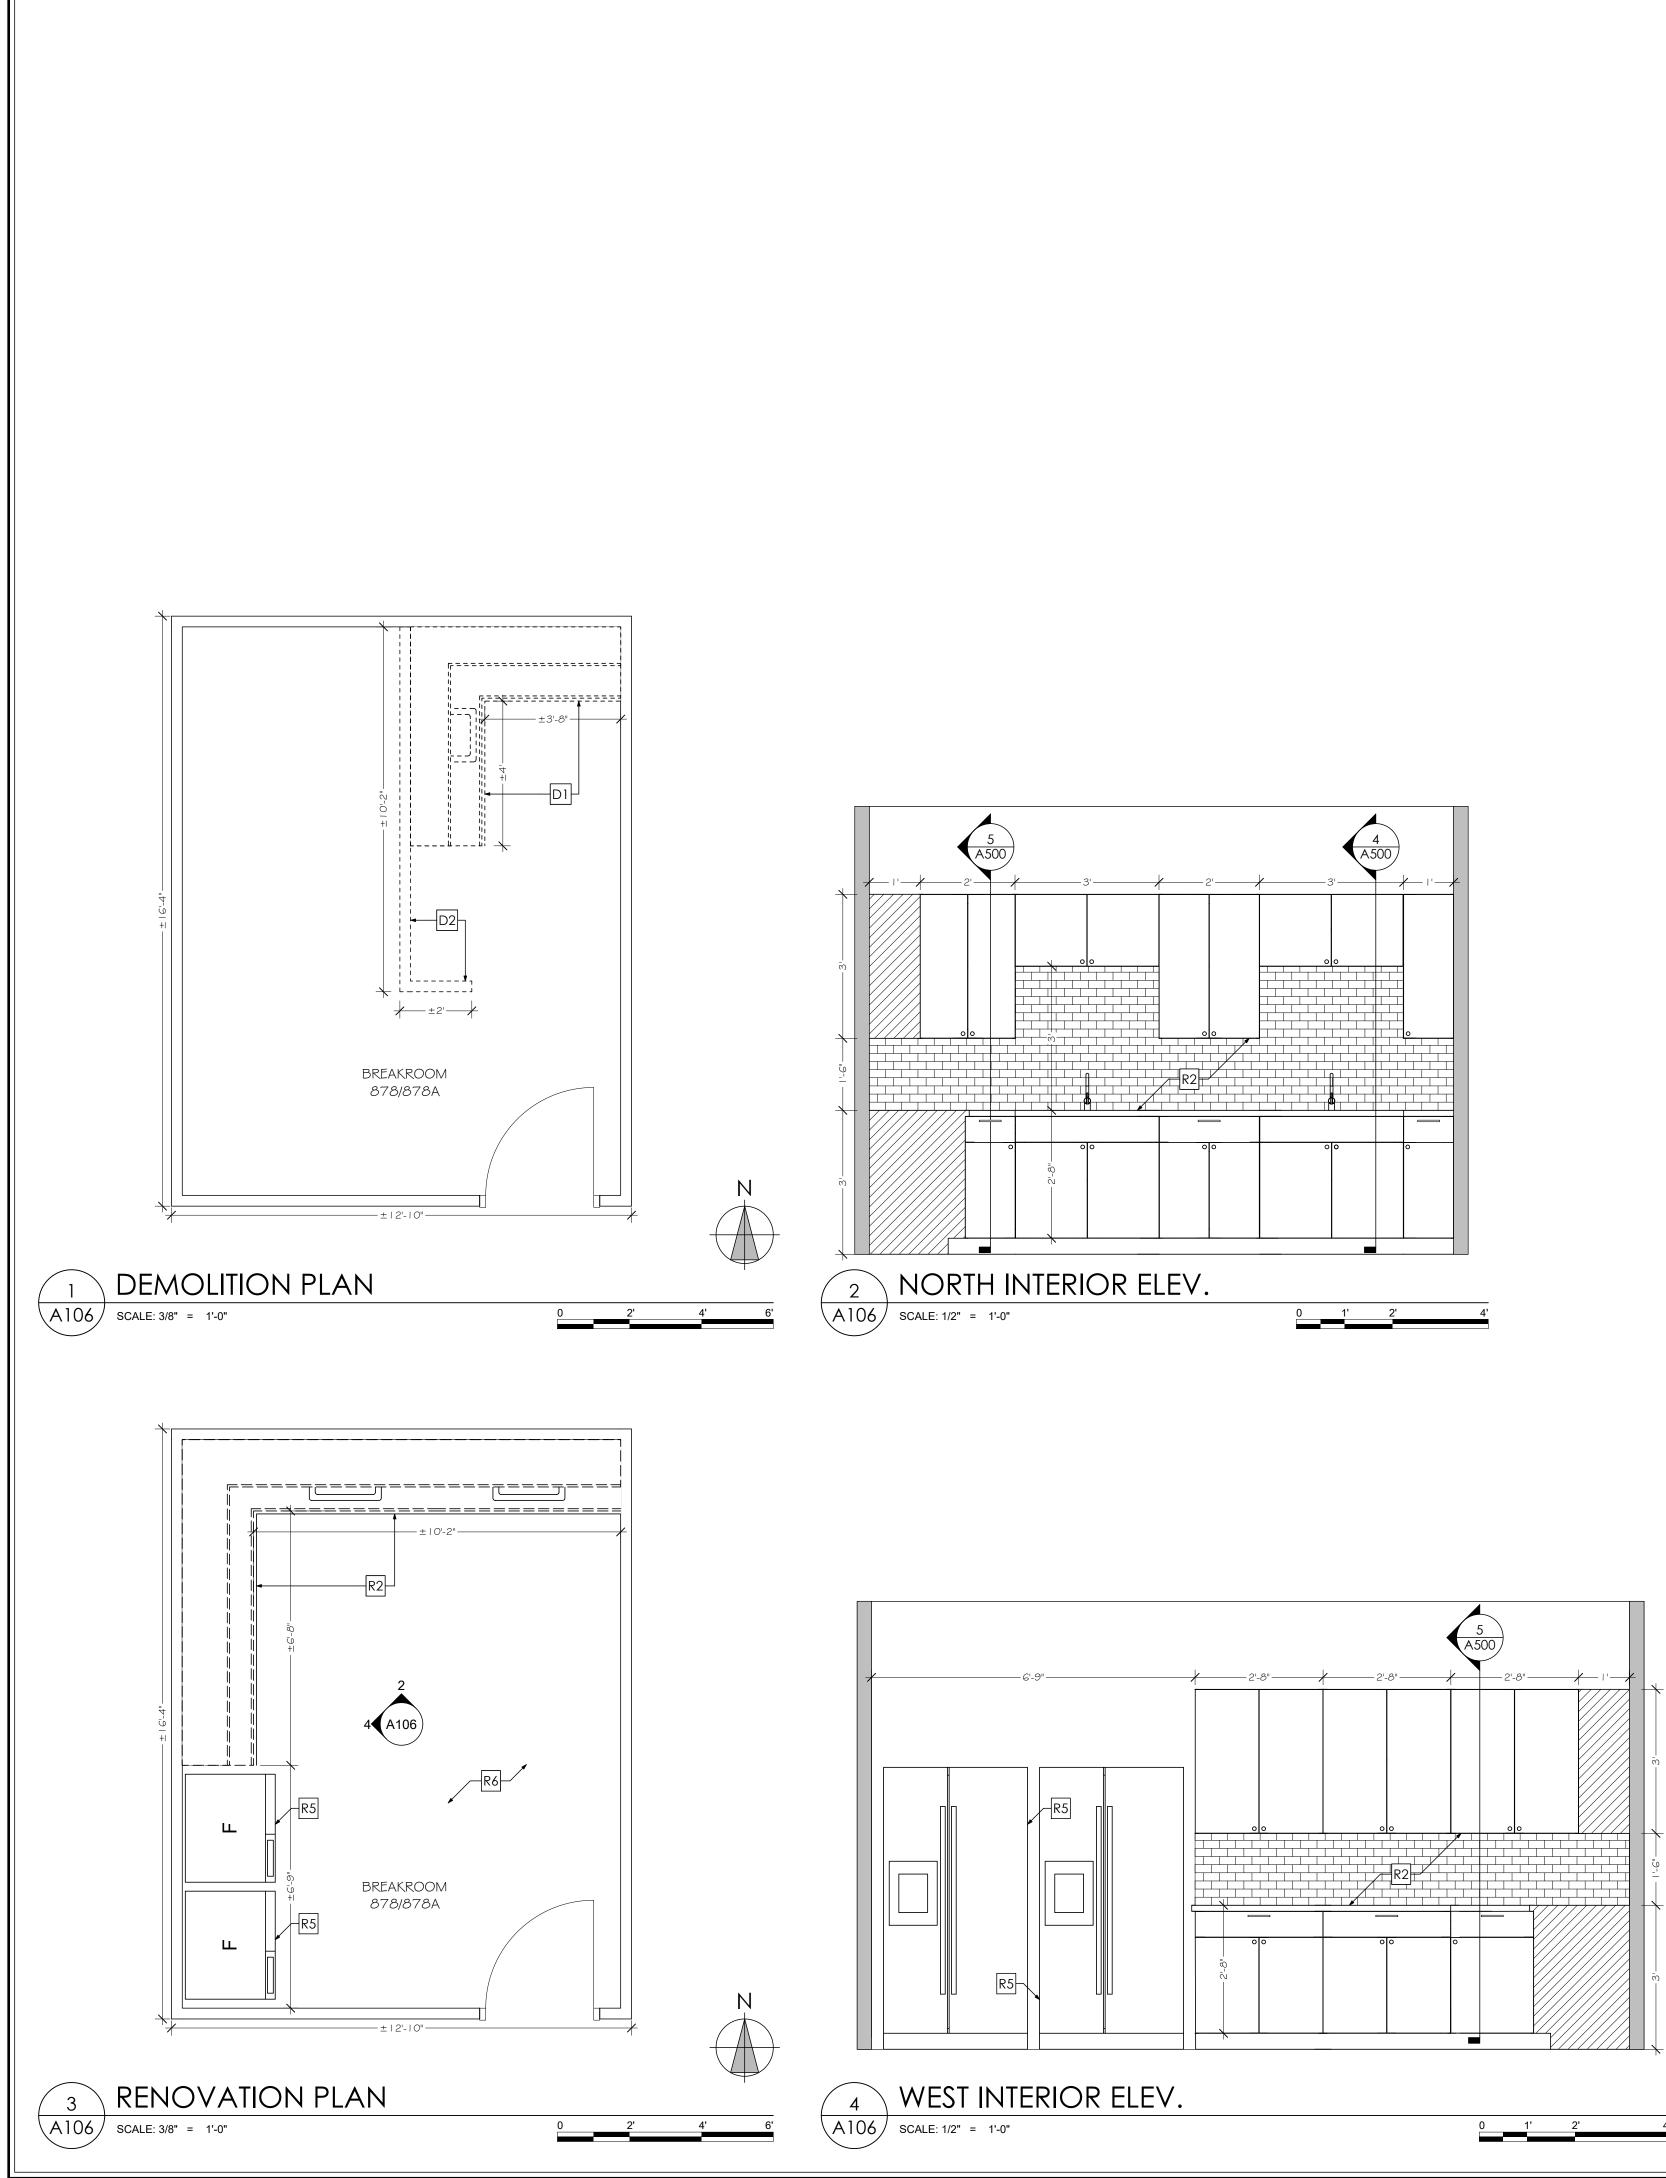

|                                                                                                                                                                                          | CONSULTANTS                                             |
|------------------------------------------------------------------------------------------------------------------------------------------------------------------------------------------|---------------------------------------------------------|
| LEGEND                                                                                                                                                                                   |                                                         |
| EXISTING DOOR TO<br>REMAIN                                                                                                                                                               |                                                         |
|                                                                                                                                                                                          |                                                         |
| REMOVED 1 WORK LEGEND NOTE<br>ROOM NAME & NUMBER INFILLED SECTION OF WALL. INFILL ALL                                                                                                    |                                                         |
| 000 INDICATED OPENINGS TO MATCH EXISTING<br>REFRIGERATOR CONSTRUCTION AND FINISH.                                                                                                        |                                                         |
| WATER HEATER                                                                                                                                                                             |                                                         |
| (WH)                                                                                                                                                                                     |                                                         |
| WALL TYPES                                                                                                                                                                               |                                                         |
|                                                                                                                                                                                          |                                                         |
| - 3 5/8" METAL STUDS AT 16" O.C.                                                                                                                                                         |                                                         |
| - CEMENTITIOUS TILE BACKER BOARD<br>- CERAMIC TILE ON WET SIDES<br>- 5/8" GYPSUM BOARD                                                                                                   |                                                         |
|                                                                                                                                                                                          |                                                         |
| - 3 5/8" METAL STUDS AT 16" O.C.                                                                                                                                                         |                                                         |
| - 5/8" GYPSUM BOARD BOTH SIDES                                                                                                                                                           |                                                         |
|                                                                                                                                                                                          |                                                         |
| WORK NOTES                                                                                                                                                                               | ARCHITECTS                                              |
| THESE WORK ITEMS ARE TYPICAL AND MAY NOT BE ALL INCLUSIVE BUT INTENDED TO<br>SUPPLEMENT THE DRAWINGS AND DETAILS AND CLARIFY THE SCOPE OF WORK, WORK LEGEND                              |                                                         |
| ITEMS ARE TYPICAL FOR SITUATIONS AND WORK SCOPE SHOWN. WORK LEGEND SYMBOLS<br>ARE NOT SHOWN AT EVERY SPECIFIC LOCATION WHICH SCOPE IS TO BE COMPLETED, UNLESS<br>OTHERWISE NOTED.        | ARCHITECTURE                                            |
| CONTRACTOR SHALL TAKE CARE NOT TO DAMAGE SURFACE TO REMAIN.                                                                                                                              | <b>BUILDING ENVELOPE</b><br>211 JOHN KNOX RD, SUITE 105 |
| REMOVE ALL TILE ON FLOORING AND WALLS IN AREA OF WORK AND PREP FOR INSTALLATION<br>OF NEW MATERIAL. SEE A000 FOR LOCATION TO RECEIVE NEW MATERIAL.                                       | TALLAHASSEE, FL 32303<br>PH: (850) 385 9200<br>AR96289  |
| FIELD VERIFY ALL DIMENSIONS. ALIGN NEW ITEMS WITH EXISTING STRUCTURE AS SHOWN ON<br>DRAWINGS. ANY ADJUSTMENTS NECESSARY MUST MEET CODE REQUIREMENTS FOR<br>CLEARANCES AND ADA STANDARDS. | MLDARCHITECTS.COM                                       |
| FIRE SEAL ALL NEW & EXISTING PENETRATIONS THROUGH NEW & EXISTING FIRE RATED PARTITIONS, FLOORS AND CEILINGS.                                                                             |                                                         |
| INSTALL NEW FINISHES, FIXTURES AND ACCESSORIES AS LISTED/SHOWN ON SCHEDULES/                                                                                                             |                                                         |
| ELEVATIONS.                                                                                                                                                                              |                                                         |
| DB1 REMOVE EXISTING PLUMBING FIXTURES AND PARTITIONS AS INDICATED ON PLAN.                                                                                                               |                                                         |
| REMOVE PORTION OF EXISTING WALL INDICATED ON PLAN AND PATCH VOID IN CEILING                                                                                                              |                                                         |
| ABOVE WITH ADJACENT TO MATCH.                                                                                                                                                            |                                                         |
| RB1 INSTALL NEW WALL WHERE INDICATED ON PLAN. SEE WALL TYPE.                                                                                                                             | VAT<br>SERVI                                            |
| REMOVE EXISTING FRAMING AND INSTALL DRYWALL RETURN TO OPENING                                                                                                                            | SE <                                                    |
| RB3 INSTALL NEW TOILET PARTITIONS WITH INCREASED PRIVACY, NO SIGHT GAP AT DOORS,<br>PANELS, AND/OR WALL CONNECTION POINTS. PROVIDE DETAILED SUBMITTALS,                                  |                                                         |
| INCLUDING PLANS AND ELEVATIONS. INCLUDE THE FOLLOWING:<br>- 96" HIGH PANELS & DOORS, 4" A.F.F                                                                                            |                                                         |
| - HEADRAIL 83" A.F.F.<br>- CONTINUOUS BRACKETS, SHIPLAP EDGE, AND NO SIGHT/GAP DOOR OPTION.                                                                                              |                                                         |
| - DOG HOUSE PANELS<br>- ADA STALL DOORS W/SELF-CLOSING HINGES. AND MIN. 32" CLEAR OPENINGS                                                                                               |                                                         |
| - OCCUPANCY INDICATOR LATCHES.<br>* BASIS OF DESIGN: SCRANTON PRODUCTS, HINY HIDERS, FLOOR MOUNTED<br>OVERHEAD BRACED, 72" EXTRA HIGH PARTITIONS, SEE FINISH NOTES, ELEVATIONS #         |                                                         |
| SPECIFICATIONS.                                                                                                                                                                          |                                                         |
| RB4       INSTALL NEW SINK. COORDINATE WITH PLUMBING SHEETS.                                                                                                                             | BUII<br>NT O<br>090                                     |
| RB5 INSTALL NEW FLOOR TYPE PER FINISHED SCHEDULE.                                                                                                                                        | 909 BO                                                  |
|                                                                                                                                                                                          | PER BL<br>Artment<br>Ahassee,<br>-02329090              |
| KEY PLAN (5TH FLOOR RESTROOM)                                                                                                                                                            | PPP AR 10,                                              |
|                                                                                                                                                                                          |                                                         |
|                                                                                                                                                                                          |                                                         |
|                                                                                                                                                                                          |                                                         |
|                                                                                                                                                                                          | 100% SUBMITTAL                                          |
|                                                                                                                                                                                          | PROJ. NO. <u>170624</u>                                 |
|                                                                                                                                                                                          | DATE         07/16/2024           DRAWN         KR      |
|                                                                                                                                                                                          | CHECKED <u>IH</u><br>APPROVED JS                        |
|                                                                                                                                                                                          | REVISION                                                |
|                                                                                                                                                                                          |                                                         |
|                                                                                                                                                                                          | 5th floor plan -<br>restroom                            |
| AREA OF WORK                                                                                                                                                                             | A103                                                    |
|                                                                                                                                                                                          |                                                         |
|                                                                                                                                                                                          | ·                                                       |