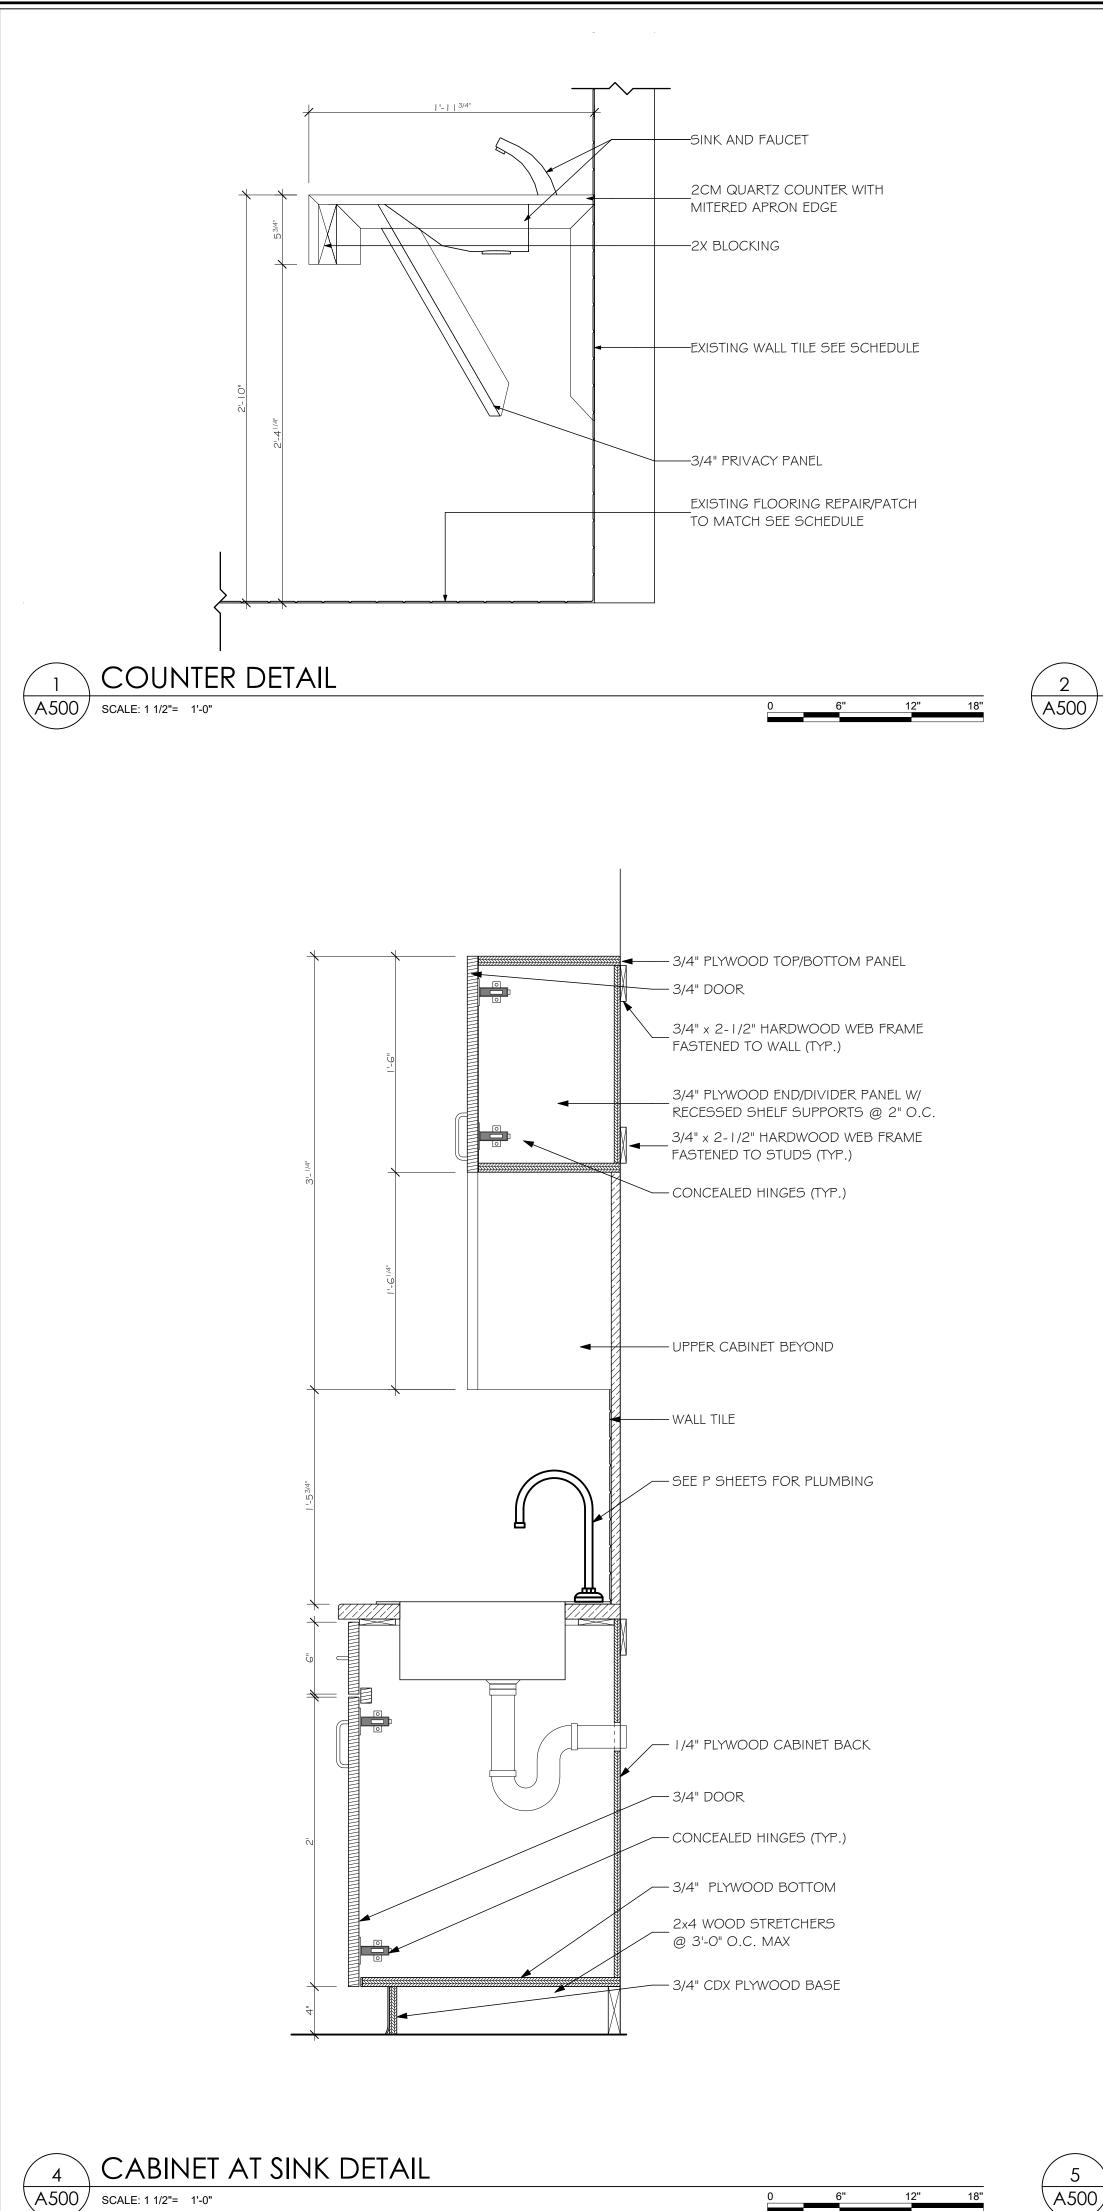

an -<br>restroom                            |
| AREA OF WORK                                                                                                                                                                             | A103                                                    |
|                                                                                                                                                                                          |                                                         |
|                                                                                                                                                                                          | ·                                                       |

















## WALL DETAIL



## CABINET DETAIL

A500 SCALE: 1 1/2"= 1'-0"