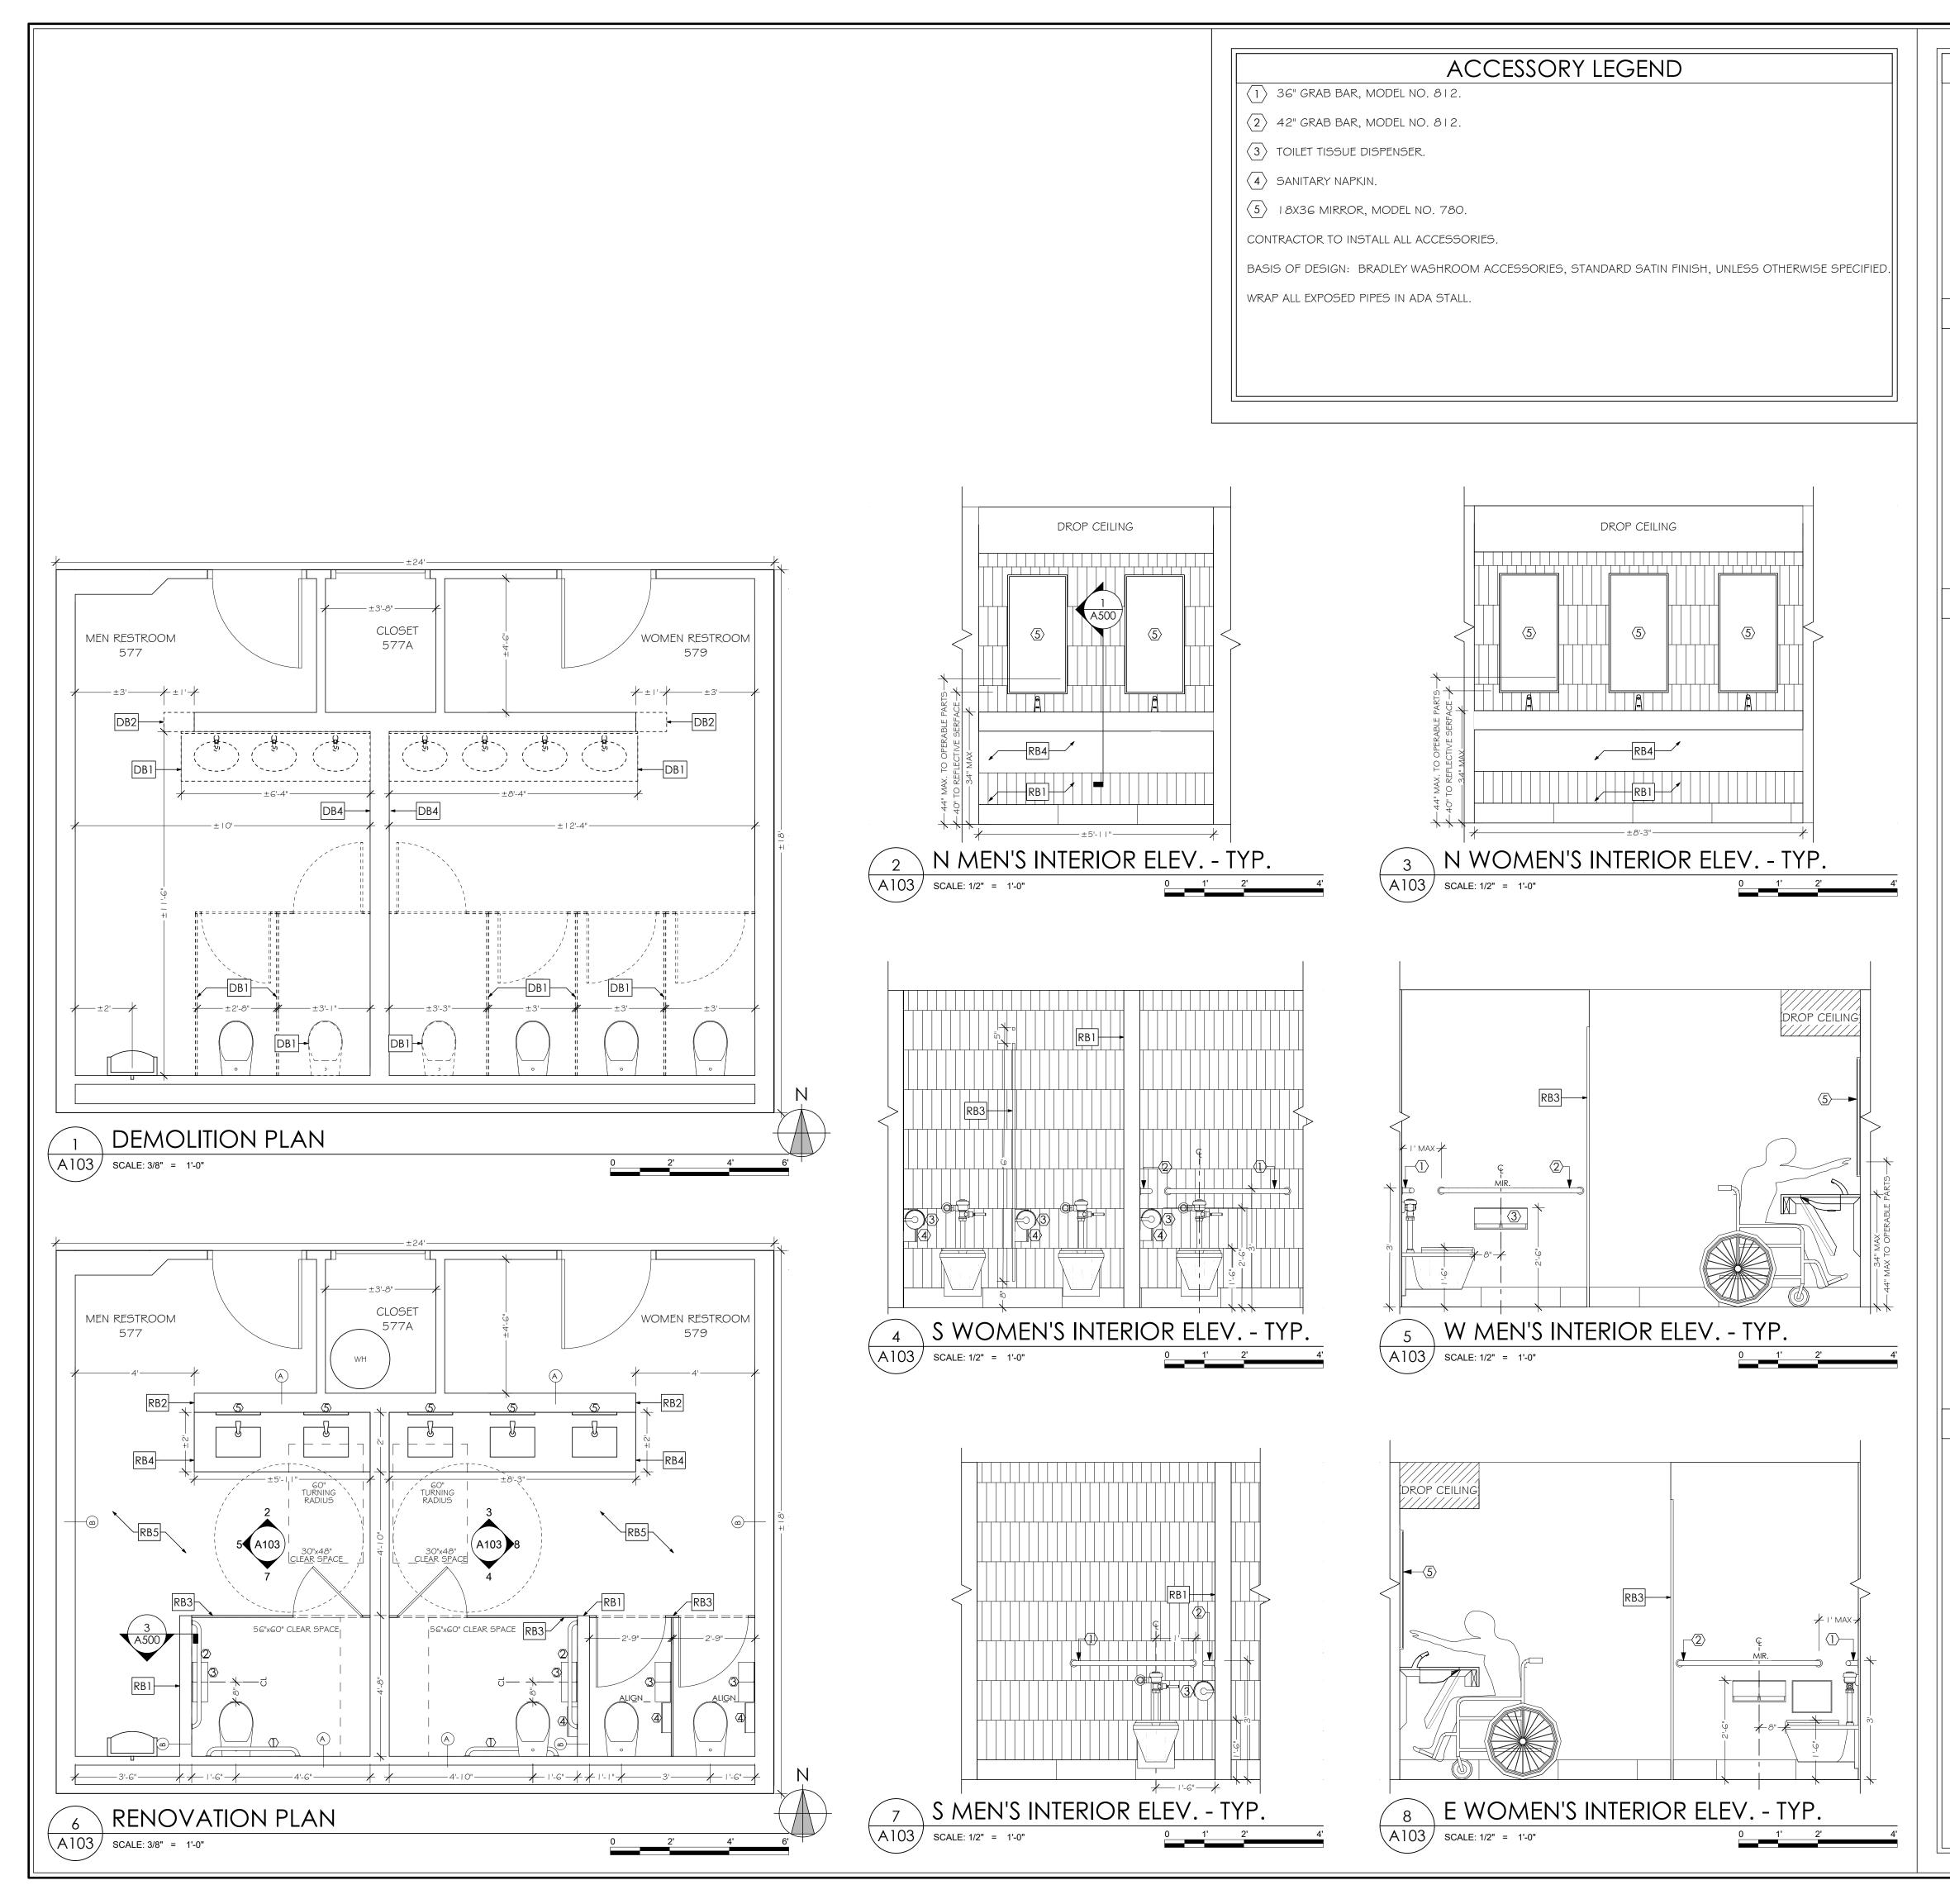

|                                                                                                                                                                                          | CONSULTANTS                                             |
|------------------------------------------------------------------------------------------------------------------------------------------------------------------------------------------|---------------------------------------------------------|
| LEGEND                                                                                                                                                                                   |                                                         |
| EXISTING DOOR TO<br>REMAIN                                                                                                                                                               |                                                         |
|                                                                                                                                                                                          |                                                         |
| REMOVED 1 WORK LEGEND NOTE<br>ROOM NAME & NUMBER INFILLED SECTION OF WALL. INFILL ALL                                                                                                    |                                                         |
| 000 INDICATED OPENINGS TO MATCH EXISTING<br>REFRIGERATOR CONSTRUCTION AND FINISH.                                                                                                        |                                                         |
| WATER HEATER                                                                                                                                                                             |                                                         |
| (WH)                                                                                                                                                                                     |                                                         |
| WALL TYPES                                                                                                                                                                               |                                                         |
|                                                                                                                                                                                          |                                                         |
| - 3 5/8" METAL STUDS AT 16" O.C.                                                                                                                                                         |                                                         |
| - CEMENTITIOUS TILE BACKER BOARD<br>- CERAMIC TILE ON WET SIDES<br>- 5/8" GYPSUM BOARD                                                                                                   |                                                         |
|                                                                                                                                                                                          |                                                         |
| - 3 5/8" METAL STUDS AT 16" O.C.                                                                                                                                                         |                                                         |
| - 5/8" GYPSUM BOARD BOTH SIDES                                                                                                                                                           |                                                         |
|                                                                                                                                                                                          |                                                         |
| WORK NOTES                                                                                                                                                                               | ARCHITECTS                                              |
| THESE WORK ITEMS ARE TYPICAL AND MAY NOT BE ALL INCLUSIVE BUT INTENDED TO<br>SUPPLEMENT THE DRAWINGS AND DETAILS AND CLARIFY THE SCOPE OF WORK, WORK LEGEND                              |                                                         |
| ITEMS ARE TYPICAL FOR SITUATIONS AND WORK SCOPE SHOWN. WORK LEGEND SYMBOLS<br>ARE NOT SHOWN AT EVERY SPECIFIC LOCATION WHICH SCOPE IS TO BE COMPLETED, UNLESS<br>OTHERWISE NOTED.        | ARCHITECTURE                                            |
| CONTRACTOR SHALL TAKE CARE NOT TO DAMAGE SURFACE TO REMAIN.                                                                                                                              | <b>BUILDING ENVELOPE</b><br>211 JOHN KNOX RD, SUITE 105 |
| REMOVE ALL TILE ON FLOORING AND WALLS IN AREA OF WORK AND PREP FOR INSTALLATION<br>OF NEW MATERIAL. SEE A000 FOR LOCATION TO RECEIVE NEW MATERIAL.                                       | TALLAHASSEE, FL 32303<br>PH: (850) 385 9200<br>AR96289  |
| FIELD VERIFY ALL DIMENSIONS. ALIGN NEW ITEMS WITH EXISTING STRUCTURE AS SHOWN ON<br>DRAWINGS. ANY ADJUSTMENTS NECESSARY MUST MEET CODE REQUIREMENTS FOR<br>CLEARANCES AND ADA STANDARDS. | MLDARCHITECTS.COM                                       |
| FIRE SEAL ALL NEW & EXISTING PENETRATIONS THROUGH NEW & EXISTING FIRE RATED PARTITIONS, FLOORS AND CEILINGS.                                                                             |                                                         |
| INSTALL NEW FINISHES, FIXTURES AND ACCESSORIES AS LISTED/SHOWN ON SCHEDULES/                                                                                                             |                                                         |
| ELEVATIONS.                                                                                                                                                                              |                                                         |
| DB1 REMOVE EXISTING PLUMBING FIXTURES AND PARTITIONS AS INDICATED ON PLAN.                                                                                                               |                                                         |
| REMOVE PORTION OF EXISTING WALL INDICATED ON PLAN AND PATCH VOID IN CEILING                                                                                                              |                                                         |
| ABOVE WITH ADJACENT TO MATCH.                                                                                                                                                            |                                                         |
| RB1 INSTALL NEW WALL WHERE INDICATED ON PLAN. SEE WALL TYPE.                                                                                                                             | VAT<br>SERVI                                            |
| REMOVE EXISTING FRAMING AND INSTALL DRYWALL RETURN TO OPENING                                                                                                                            | SE <                                                    |
| RB3 INSTALL NEW TOILET PARTITIONS WITH INCREASED PRIVACY, NO SIGHT GAP AT DOORS,<br>PANELS, AND/OR WALL CONNECTION POINTS. PROVIDE DETAILED SUBMITTALS,                                  |                                                         |
| INCLUDING PLANS AND ELEVATIONS. INCLUDE THE FOLLOWING:<br>- 96" HIGH PANELS & DOORS, 4" A.F.F                                                                                            |                                                         |
| - HEADRAIL 83" A.F.F.<br>- CONTINUOUS BRACKETS, SHIPLAP EDGE, AND NO SIGHT/GAP DOOR OPTION.                                                                                              |                                                         |
| - DOG HOUSE PANELS<br>- ADA STALL DOORS W/SELF-CLOSING HINGES. AND MIN. 32" CLEAR OPENINGS                                                                                               |                                                         |
| - OCCUPANCY INDICATOR LATCHES.<br>* BASIS OF DESIGN: SCRANTON PRODUCTS, HINY HIDERS, FLOOR MOUNTED<br>OVERHEAD BRACED, 72" EXTRA HIGH PARTITIONS, SEE FINISH NOTES, ELEVATIONS #         |                                                         |
| SPECIFICATIONS.                                                                                                                                                                          |                                                         |
| RB4       INSTALL NEW SINK. COORDINATE WITH PLUMBING SHEETS.                                                                                                                             | BUII<br>NT O<br>090                                     |
| RB5 INSTALL NEW FLOOR TYPE PER FINISHED SCHEDULE.                                                                                                                                        | 909 BO                                                  |
|                                                                                                                                                                                          | PER BL<br>Artment<br>Ahassee,<br>-02329090              |
| KEY PLAN (5TH FLOOR RESTROOM)                                                                                                                                                            | PPP AR 10,                                              |
|                                                                                                                                                                                          |                                                         |
|                                                                                                                                                                                          |                                                         |
|                                                                                                                                                                                          |                                                         |
|                                                                                                                                                                                          | 100% SUBMITTAL                                          |
|                                                                                                                                                                                          | PROJ. NO. <u>170624</u>                                 |
|                                                                                                                                                                                          | DATE         07/16/2024           DRAWN         KR      |
|                                                                                                                                                                                          | CHECKED <u>IH</u><br>APPROVED JS                        |
|                                                                                                                                                                                          | REVISION                                                |
|                                                                                                                                                                                          |                                                         |
|                                                                                                                                                                                          | 5th floor plan -<br>restroom                            |
| AREA OF WORK                                                                                                                                                                             | A103                                                    |
|                                                                                                                                                                                          |                                                         |
|                                                                                                                                                                                          | ·                                                       |