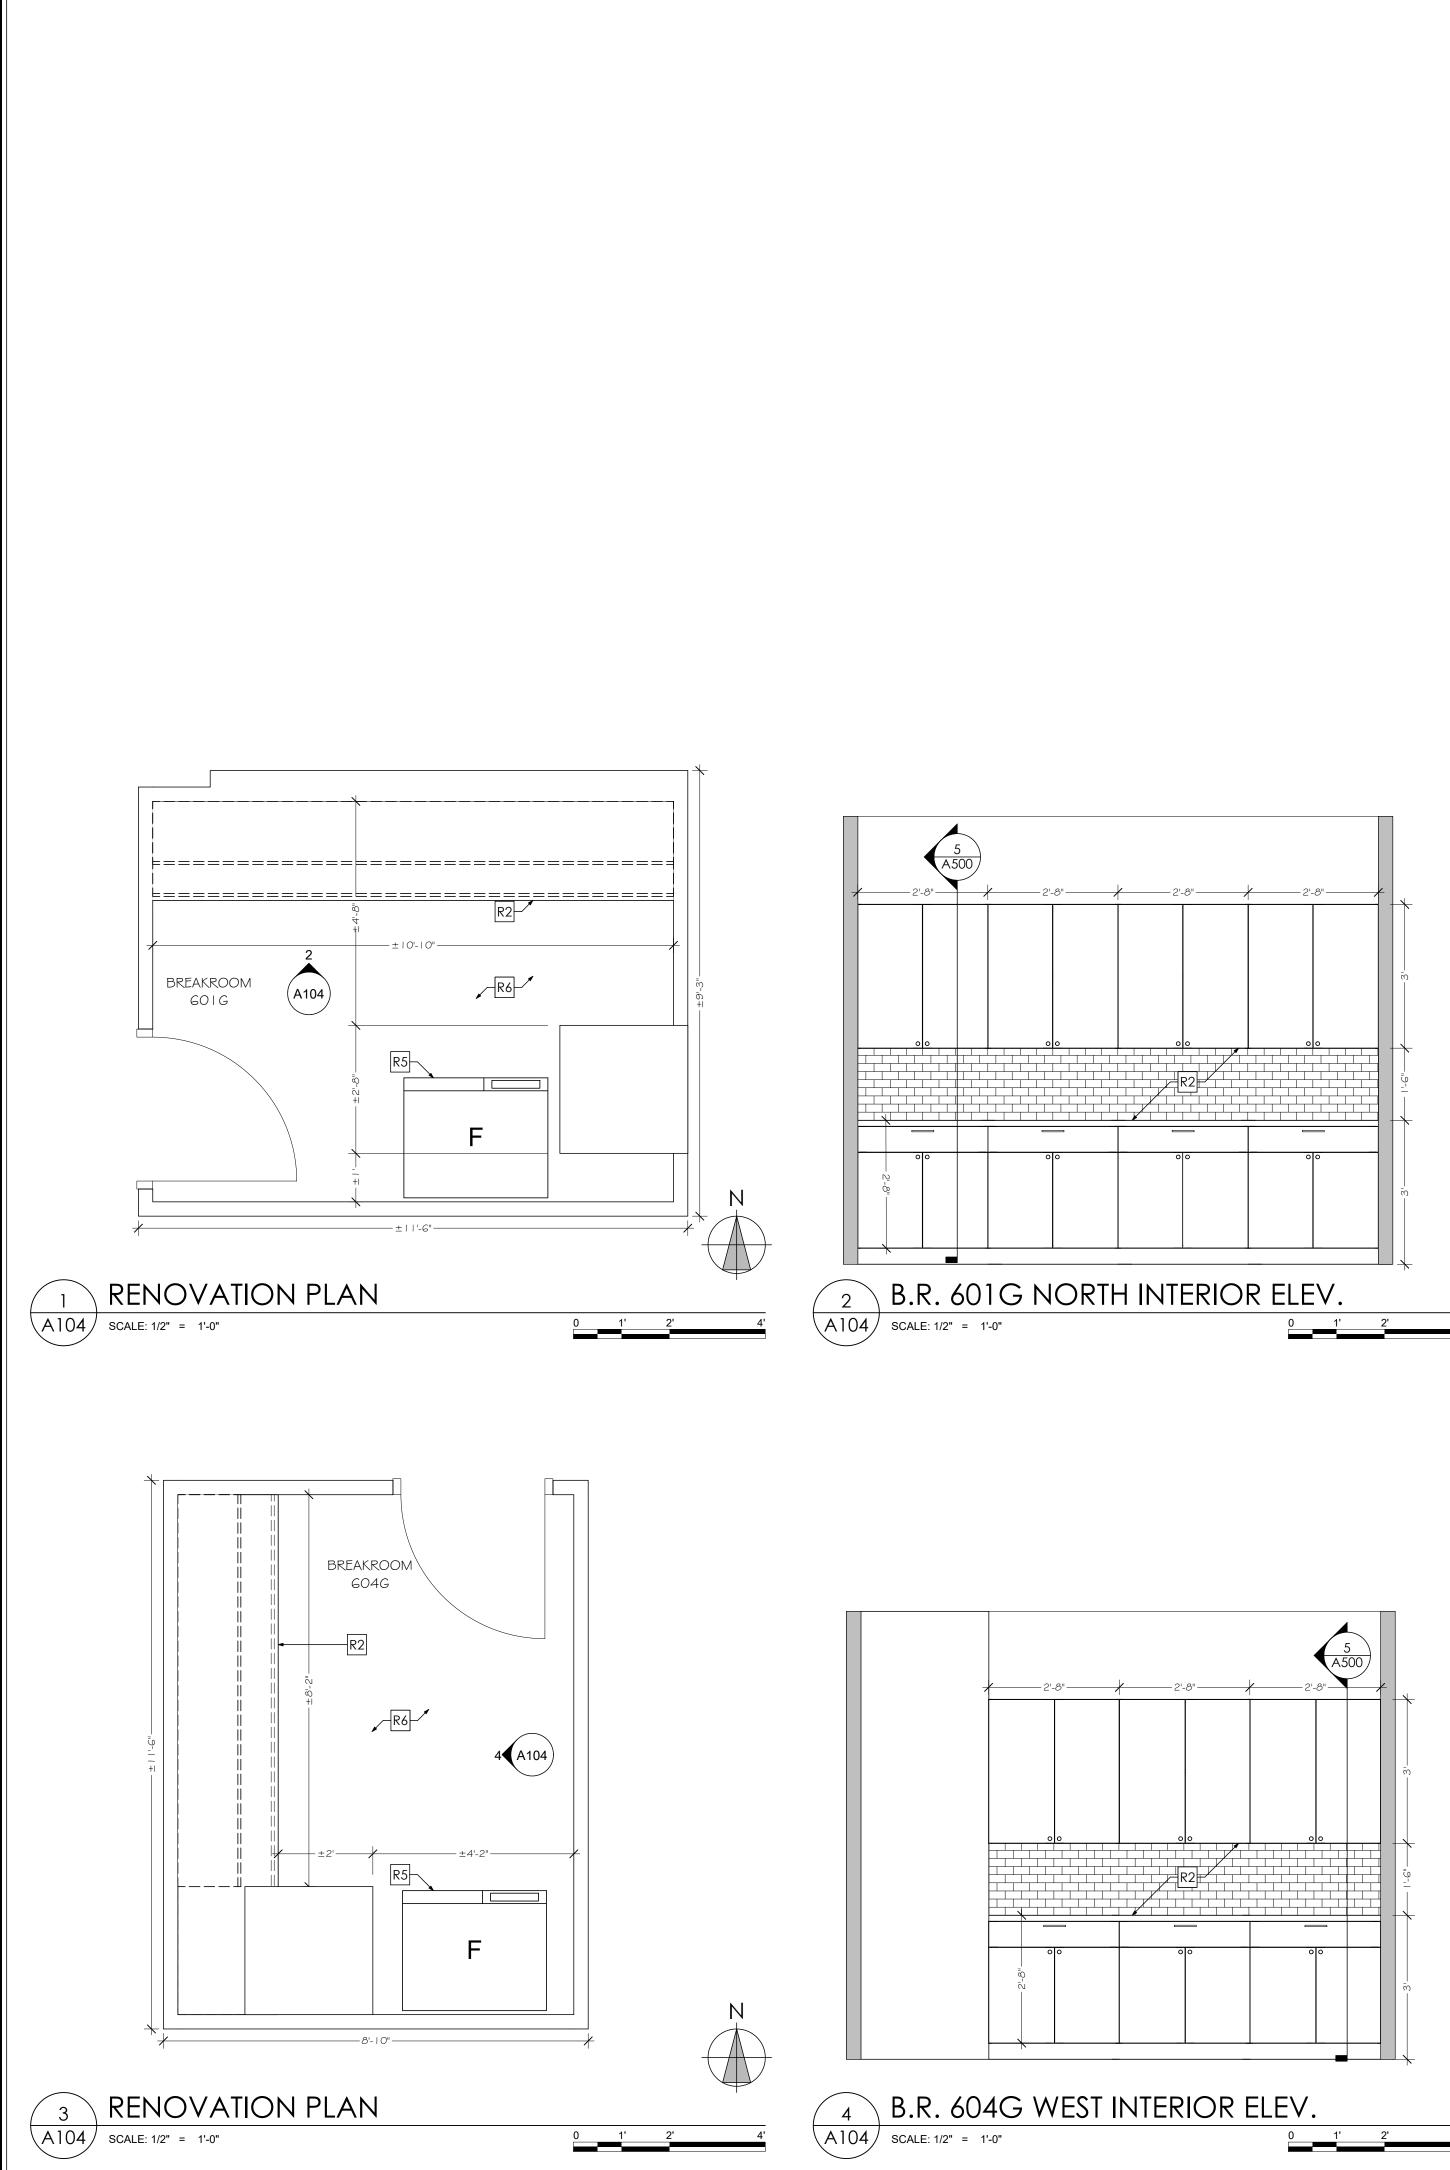

### FINISH SCHEDULE NOTES

NOTE: INSTALL APPROPRIATE SCHLUTER TRANSITIONS AT TILE FLOORING CHANGES. SUBMIT

PI - SHERWIN WILLIAMS - PROMAR 200 LATEX OR EQUAL - MATCH EXISTING COLOR

| FINISH SCHE                                                                                                                                                                                                                                                                                                                                                                                                                                           | DULE NOTES                                                                    |
|-------------------------------------------------------------------------------------------------------------------------------------------------------------------------------------------------------------------------------------------------------------------------------------------------------------------------------------------------------------------------------------------------------------------------------------------------------|-------------------------------------------------------------------------------|
| CI – ACOUSTICAL CEILINGS                                                                                                                                                                                                                                                                                                                                                                                                                              |                                                                               |
| MATCH EXISTING, REPLACE DAMAGED TILES<br>AS NEEDED.                                                                                                                                                                                                                                                                                                                                                                                                   |                                                                               |
| <b>C2 – GYPSUM BOARD</b><br>MATCH EXISTING TEXTURE AND FINISH, PI                                                                                                                                                                                                                                                                                                                                                                                     |                                                                               |
| <b>PI, PAINT – CEILINGS</b><br>MATCH EXISTING, WHITE                                                                                                                                                                                                                                                                                                                                                                                                  |                                                                               |
| <b>P2, PAINT – WALLS</b><br>MATCH EXISTING, IVORY, SUBMIT SAMPLE<br>FOR APPROVAL                                                                                                                                                                                                                                                                                                                                                                      |                                                                               |
| <b>P3 – DOORS &amp; FRAMES</b><br>MATCH EXISTING, SUBMIT SAMPLE FOR<br>APPROVAL                                                                                                                                                                                                                                                                                                                                                                       |                                                                               |
| <b>VB – VINYL BASE</b><br>MATCH EXISTING, SUBMIT SAMPLE FOR<br>APPROVAL                                                                                                                                                                                                                                                                                                                                                                               |                                                                               |
| TI, TILE – RESTROOM FLOORS & BASE<br>TILE: CROSSVILLE, JAVA JOINT, FLAT WHITE,<br>UPS                                                                                                                                                                                                                                                                                                                                                                 |                                                                               |
| FLOORS: 12"X24", PATTERN TO BE<br>DETERMINED, ASSUME 30% HORIZONTAL<br>OFFSET                                                                                                                                                                                                                                                                                                                                                                         |                                                                               |
| WALL BASE: 6"X24", UTILIZE<br>MANUFACTURER'S GET PLANKED<br>PROGRAM FOR PRE-CUT, CUSTOM SIZE,<br>CAP EXPOSED EDGES WITH SCHLUTER<br>JOLLY, ALUMINUM, SATIN NICKLE                                                                                                                                                                                                                                                                                     |                                                                               |
| ANODIZED<br>GROUT: CUSTOM, FUSION PRO, SUBMIT<br>COLOR SAMPLE BOX FOR SELECTION<br>FLOOR TRANSITION: SCHLUTER, RENO-U,<br>ALUMINUM, SATIN NICKLE ANODIZED                                                                                                                                                                                                                                                                                             |                                                                               |
| T2, TILE – RESTROOM WALLS<br>TILE: CROSSVILLE, SWATCHES, NECESSARY<br>OBJECTS EGGSHELL OR NECESSARY<br>OBJECTS COTTON, GLOSS, 3"X12", SEE<br>ELEVATIONS FOR PATTERN<br>GROUT: CUSTOM, FUSION PRO, 10<br>ANTIQUE WHITE                                                                                                                                                                                                                                 | NECESSARY OBJECTS EGGSHELL                                                    |
| EXPOSED EDGES: SCHLUTER, JOLLY,<br>ALUMINUM, SATIN NICKLE ANODIZED                                                                                                                                                                                                                                                                                                                                                                                    |                                                                               |
| T3, TILE – BACKSPLASHES<br>TILE: CROSSVILLE, SWATCHES, NECESSARY<br>OBJECTS EGGSHELL OR NECESSARY<br>OBJECTS COTTON, GLOSS, 3"X   2", 50%<br>HORIZONTAL OFFSET<br>GROUT: CUSTOM, FUSION PRO,   0<br>ANTIQUE WHITE                                                                                                                                                                                                                                     | NECESSARY OBJECTS COTTON                                                      |
| <b>LVT, LUXURY VINYL TILE - BREAKROOMS</b><br>MATCH EXISTING – SHAW CONTRACT,<br>UNCOMMON GROUND, WHISKEY BARREL<br>02580, G"X3G", MATCH EXISTING INSTALL<br>PATTERN                                                                                                                                                                                                                                                                                  |                                                                               |
| MILLWORK, CABINETS<br>FULL OVERLAY, SLAB DOORS, SOFT CLOSE<br>HINGES AND DRAWERS<br>LAMINATE I: PANOLAM SURFACES,<br>NEVAMAR, S-20G9NW BETHANY BEIGE<br>WITH NATURAL WOOD FINISH<br>BACKSPLASH: T3, SEE ABOVE<br>FINGER PULLS: EMTEK, MODERN EDGE PULL,<br>SATIN NICKLE, 71/4"                                                                                                                                                                        |                                                                               |
| MILLWORK, COUNTERS<br>QUARTZ, MSI, CALACATTA BALI                                                                                                                                                                                                                                                                                                                                                                                                     |                                                                               |
| MILWORK, LAVATORY PRIVACY PANEL<br>WILSONART, 7945K-18 XANADU WITH<br>LINEARITY FINISH                                                                                                                                                                                                                                                                                                                                                                |                                                                               |
| <ul> <li>TOILET PARTITIONS</li> <li>NOTES: INCREASED PRIVACY, NO SIGHT GAPS<br/>POINTS. PROVIDE DETAILED SUBMITTALS, INCL<br/>ELEVATIONS.</li> <li>SCRANTON PRODUCTS, HINY HIDERS, NICKEL,</li> <li>FLOOR MOUNTED OVERHEAD BRACED, 72"<br/>DOORS, 3"-4" A.F.F., DOG HOUSE FRONT P.</li> <li>HEADRAIL 83" A.F.F.</li> <li>CONTINUOUS BRACKETS, SHIPLAP EDGE, AN<br/>DOOR.</li> <li>AMBULATORY STALL DOORS WITH SELF-CLO-<br/>CLEAR OPENINGS</li> </ul> | UDING PLANS AND<br>ROTARY BRUSHED<br>HIGH PANELS &<br>ANELS<br>D NO SIGHT/GAP |