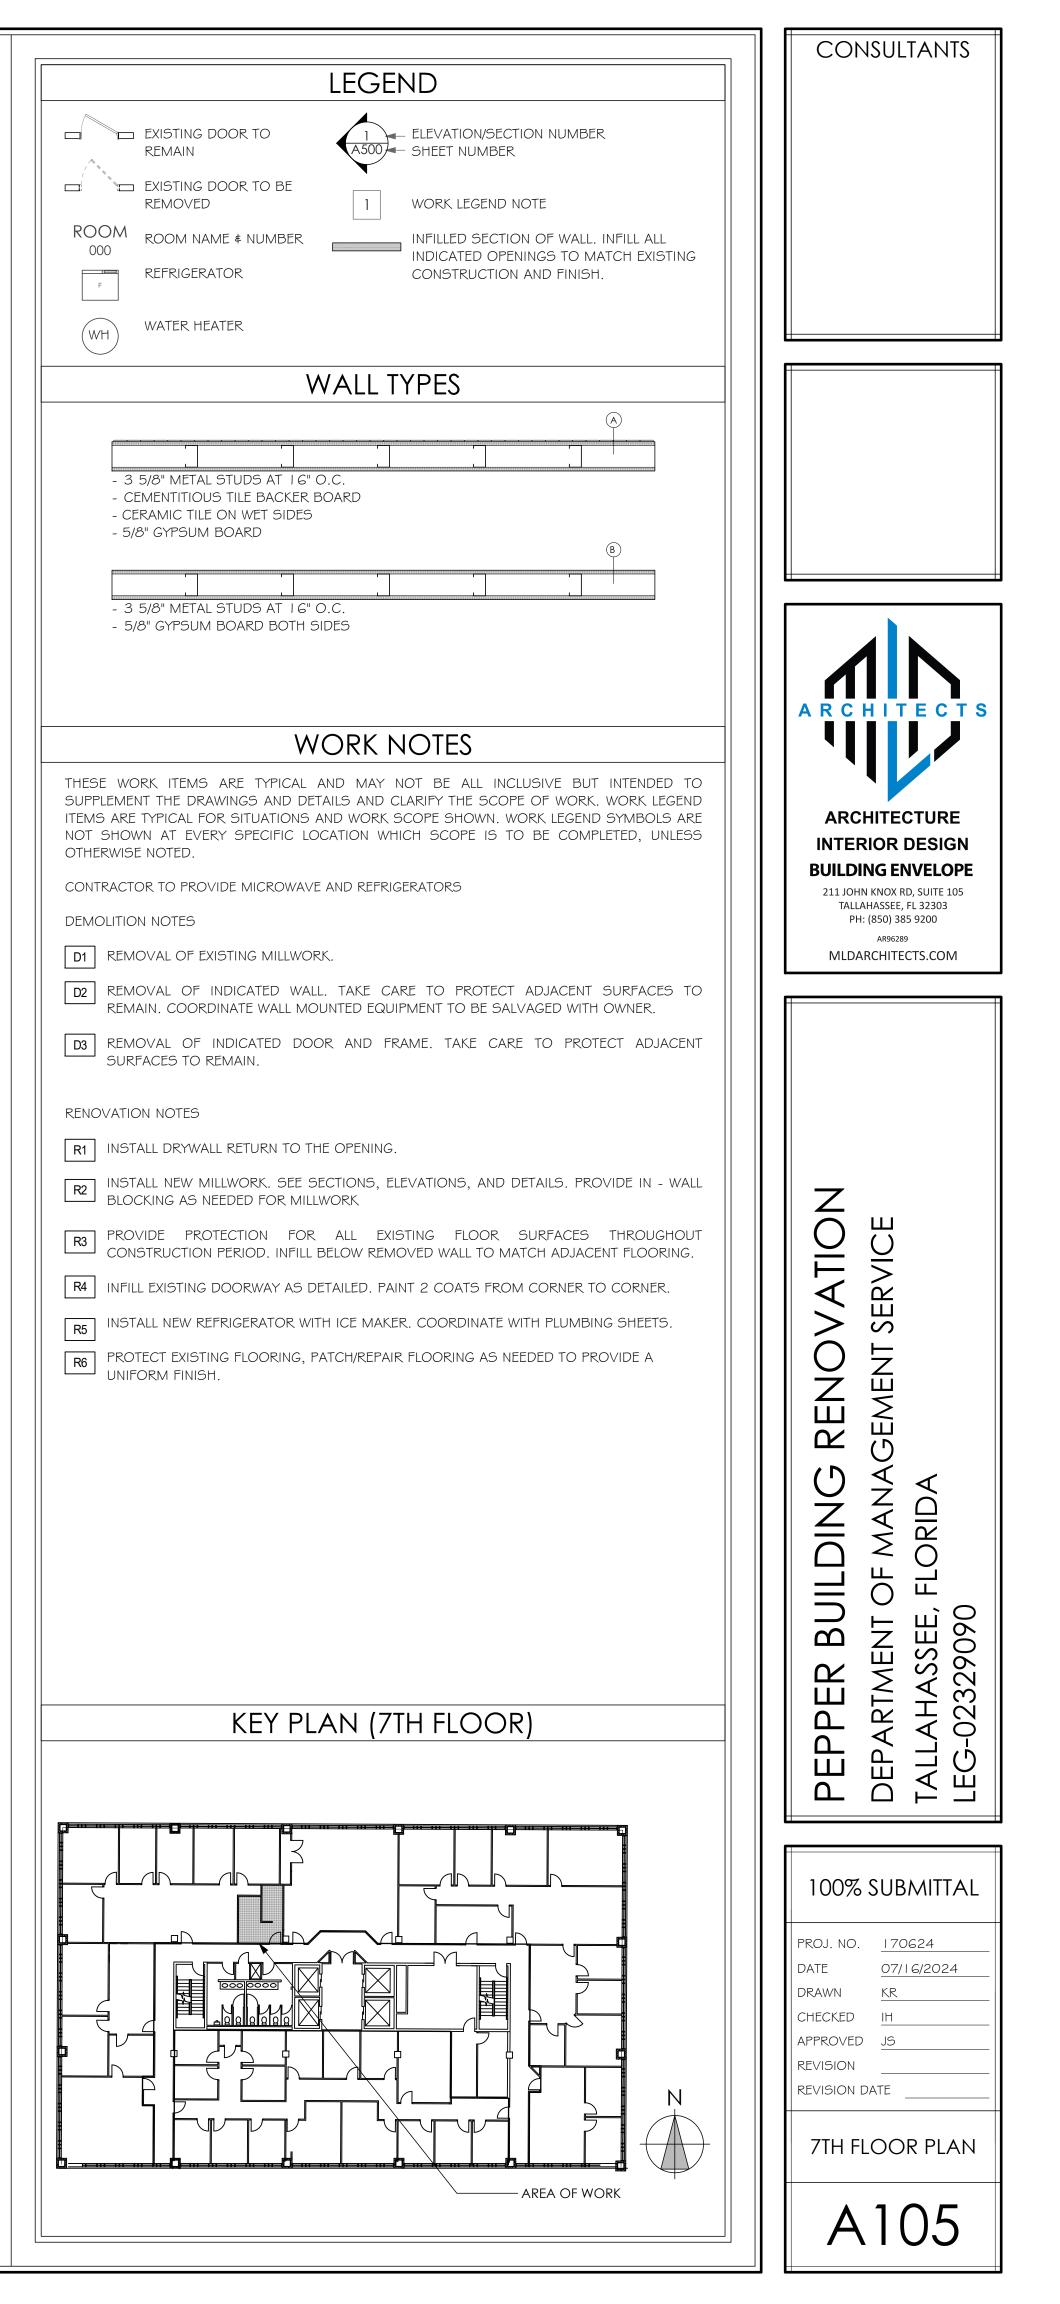

|                                                                                                                                                                                          | CONSULTANTS                                             |
|------------------------------------------------------------------------------------------------------------------------------------------------------------------------------------------|---------------------------------------------------------|
| LEGEND                                                                                                                                                                                   |                                                         |
| EXISTING DOOR TO<br>REMAIN                                                                                                                                                               |                                                         |
|                                                                                                                                                                                          |                                                         |
| REMOVED 1 WORK LEGEND NOTE<br>ROOM NAME & NUMBER INFILLED SECTION OF WALL. INFILL ALL                                                                                                    |                                                         |
| 000 INDICATED OPENINGS TO MATCH EXISTING<br>REFRIGERATOR CONSTRUCTION AND FINISH.                                                                                                        |                                                         |
| WATER HEATER                                                                                                                                                                             |                                                         |
| (WH)                                                                                                                                                                                     |                                                         |
| WALL TYPES                                                                                                                                                                               |                                                         |
|                                                                                                                                                                                          |                                                         |
| - 3 5/8" METAL STUDS AT 16" O.C.                                                                                                                                                         |                                                         |
| - CEMENTITIOUS TILE BACKER BOARD<br>- CERAMIC TILE ON WET SIDES<br>- 5/8" GYPSUM BOARD                                                                                                   |                                                         |
|                                                                                                                                                                                          |                                                         |
| - 3 5/8" METAL STUDS AT 16" O.C.                                                                                                                                                         |                                                         |
| - 5/8" GYPSUM BOARD BOTH SIDES                                                                                                                                                           |                                                         |
|                                                                                                                                                                                          |                                                         |
| WORK NOTES                                                                                                                                                                               | ARCHITECTS                                              |
| THESE WORK ITEMS ARE TYPICAL AND MAY NOT BE ALL INCLUSIVE BUT INTENDED TO<br>SUPPLEMENT THE DRAWINGS AND DETAILS AND CLARIFY THE SCOPE OF WORK, WORK LEGEND                              |                                                         |
| ITEMS ARE TYPICAL FOR SITUATIONS AND WORK SCOPE SHOWN. WORK LEGEND SYMBOLS<br>ARE NOT SHOWN AT EVERY SPECIFIC LOCATION WHICH SCOPE IS TO BE COMPLETED, UNLESS<br>OTHERWISE NOTED.        | ARCHITECTURE                                            |
| CONTRACTOR SHALL TAKE CARE NOT TO DAMAGE SURFACE TO REMAIN.                                                                                                                              | <b>BUILDING ENVELOPE</b><br>211 JOHN KNOX RD, SUITE 105 |
| REMOVE ALL TILE ON FLOORING AND WALLS IN AREA OF WORK AND PREP FOR INSTALLATION<br>OF NEW MATERIAL. SEE A000 FOR LOCATION TO RECEIVE NEW MATERIAL.                                       | TALLAHASSEE, FL 32303<br>PH: (850) 385 9200<br>AR96289  |
| FIELD VERIFY ALL DIMENSIONS. ALIGN NEW ITEMS WITH EXISTING STRUCTURE AS SHOWN ON<br>DRAWINGS. ANY ADJUSTMENTS NECESSARY MUST MEET CODE REQUIREMENTS FOR<br>CLEARANCES AND ADA STANDARDS. | MLDARCHITECTS.COM                                       |
| FIRE SEAL ALL NEW & EXISTING PENETRATIONS THROUGH NEW & EXISTING FIRE RATED PARTITIONS, FLOORS AND CEILINGS.                                                                             |                                                         |
| INSTALL NEW FINISHES, FIXTURES AND ACCESSORIES AS LISTED/SHOWN ON SCHEDULES/                                                                                                             |                                                         |
| ELEVATIONS.                                                                                                                                                                              |                                                         |
| DB1 REMOVE EXISTING PLUMBING FIXTURES AND PARTITIONS AS INDICATED ON PLAN.                                                                                                               |                                                         |
| REMOVE PORTION OF EXISTING WALL INDICATED ON PLAN AND PATCH VOID IN CEILING                                                                                                              |                                                         |
| ABOVE WITH ADJACENT TO MATCH.                                                                                                                                                            |                                                         |
| RB1 INSTALL NEW WALL WHERE INDICATED ON PLAN. SEE WALL TYPE.                                                                                                                             | VAT<br>SERVI                                            |
| REMOVE EXISTING FRAMING AND INSTALL DRYWALL RETURN TO OPENING                                                                                                                            | SE <                                                    |
| RB3 INSTALL NEW TOILET PARTITIONS WITH INCREASED PRIVACY, NO SIGHT GAP AT DOORS,<br>PANELS, AND/OR WALL CONNECTION POINTS. PROVIDE DETAILED SUBMITTALS,                                  |                                                         |
| INCLUDING PLANS AND ELEVATIONS. INCLUDE THE FOLLOWING:<br>- 96" HIGH PANELS & DOORS, 4" A.F.F                                                                                            |                                                         |
| - HEADRAIL 83" A.F.F.<br>- CONTINUOUS BRACKETS, SHIPLAP EDGE, AND NO SIGHT/GAP DOOR OPTION.                                                                                              |                                                         |
| - DOG HOUSE PANELS<br>- ADA STALL DOORS W/SELF-CLOSING HINGES. AND MIN. 32" CLEAR OPENINGS                                                                                               |                                                         |
| - OCCUPANCY INDICATOR LATCHES.<br>* BASIS OF DESIGN: SCRANTON PRODUCTS, HINY HIDERS, FLOOR MOUNTED<br>OVERHEAD BRACED, 72" EXTRA HIGH PARTITIONS, SEE FINISH NOTES, ELEVATIONS #         |                                                         |
| SPECIFICATIONS.                                                                                                                                                                          |                                                         |
| RB4       INSTALL NEW SINK. COORDINATE WITH PLUMBING SHEETS.                                                                                                                             | BUII<br>NT O<br>090                                     |
| RB5 INSTALL NEW FLOOR TYPE PER FINISHED SCHEDULE.                                                                                                                                        | 909 BO                                                  |
|                                                                                                                                                                                          | PER BL<br>Artment<br>Ahassee,<br>-02329090              |
| KEY PLAN (5TH FLOOR RESTROOM)                                                                                                                                                            | PPP AR 10,                                              |
|                                                                                                                                                                                          |                                                         |
|                                                                                                                                                                                          |                                                         |
|                                                                                                                                                                                          |                                                         |
|                                                                                                                                                                                          | 100% SUBMITTAL                                          |
|                                                                                                                                                                                          | PROJ. NO. <u>170624</u>                                 |
|                                                                                                                                                                                          | DATE         07/16/2024           DRAWN         KR      |
|                                                                                                                                                                                          | CHECKED <u>IH</u><br>APPROVED JS                        |
|                                                                                                                                                                                          | REVISION                                                |
|                                                                                                                                                                                          |                                                         |
|                                                                                                                                                                                          | 5th floor plan -<br>restroom                            |
| AREA OF WORK                                                                                                                                                                             | A103                                                    |
|                                                                                                                                                                                          |                                                         |
|                                                                                                                                                                                          | ·                                                       |