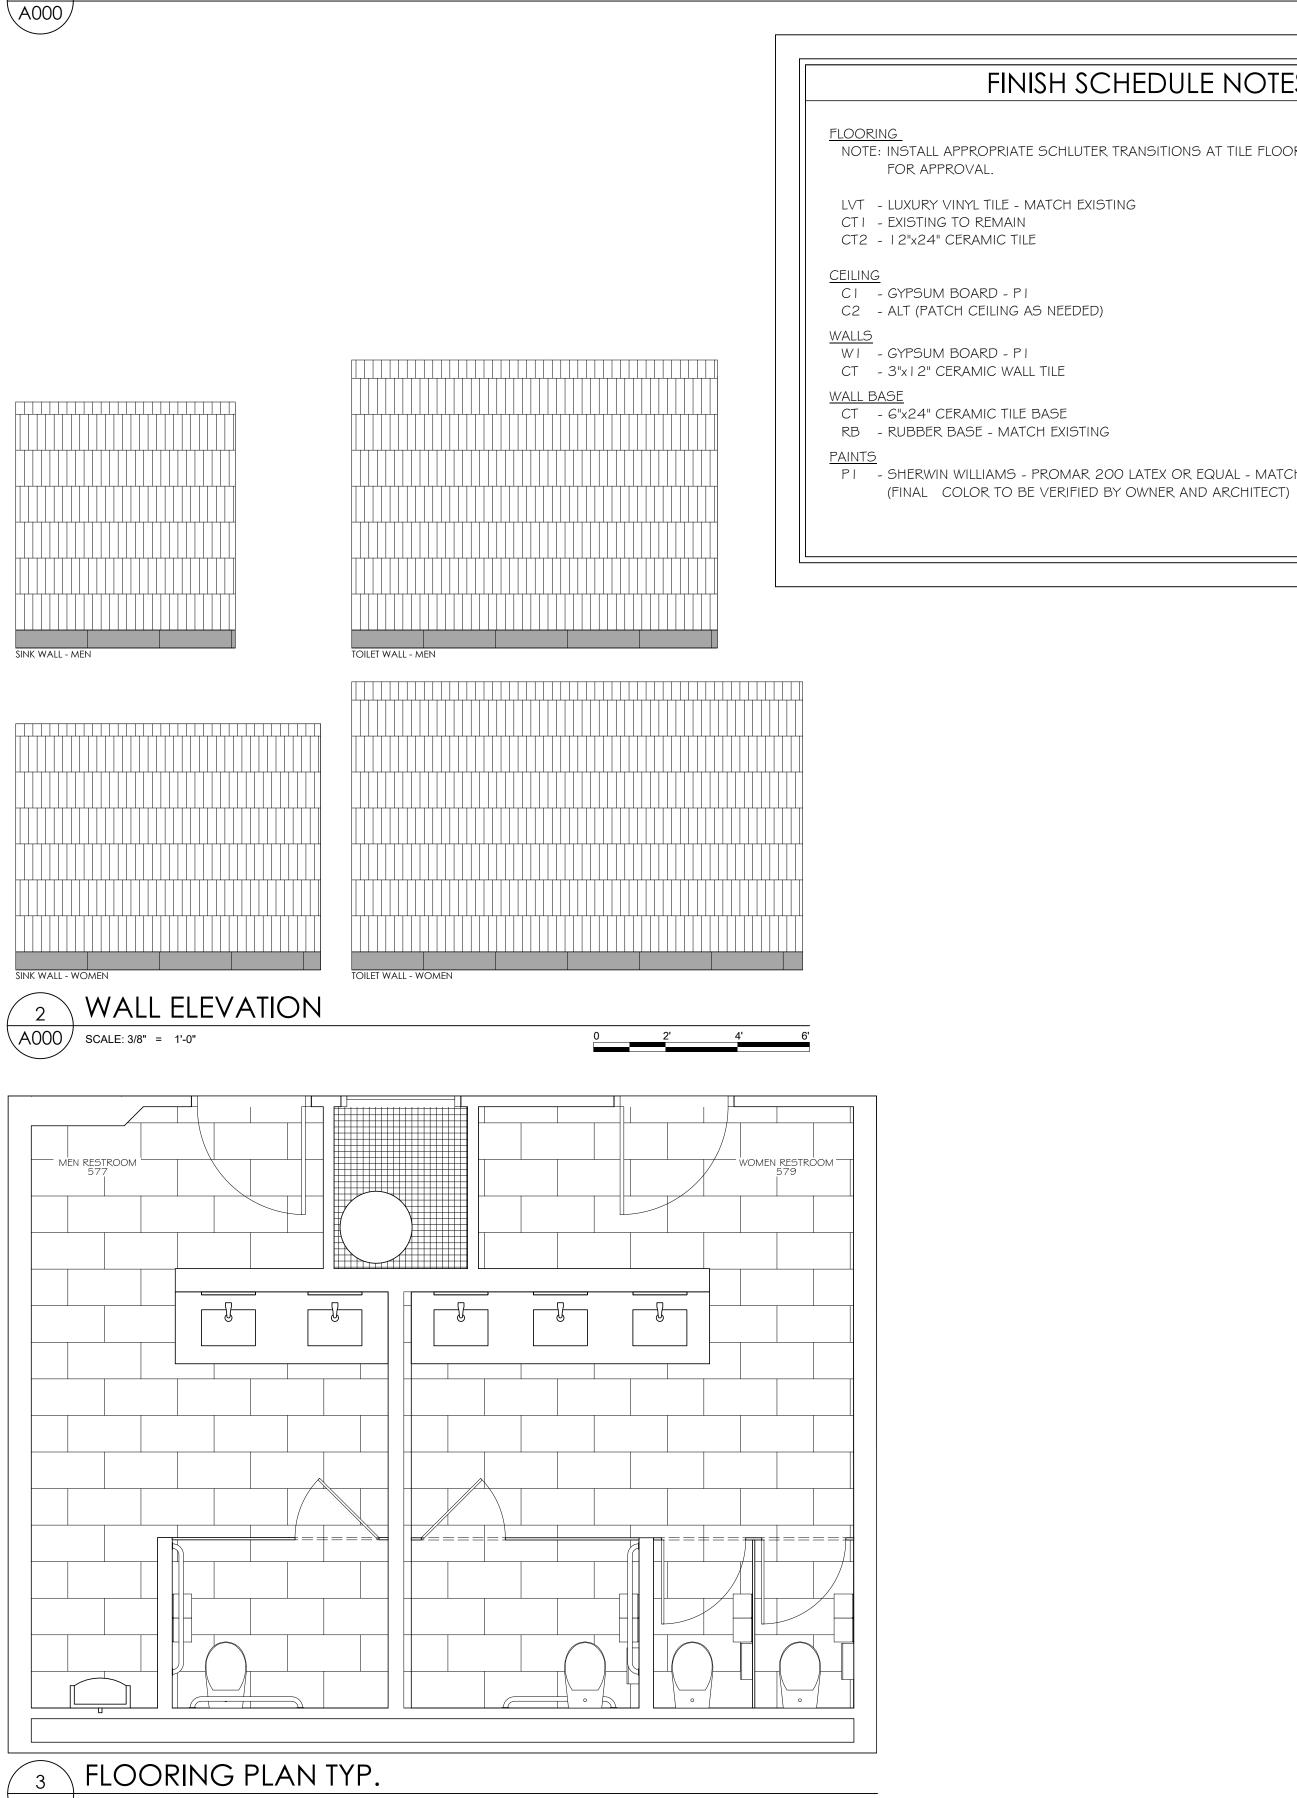

FINISH SCHEDULE

A000 SCALE: 3/8" = 1'-0"

|    | REMARKS  |
|----|----------|
| SH | KLWIARKS |
| 2  |          |
| 2  |          |
|    |          |
| X  |          |
| 1  |          |
| 2  |          |
| 2  |          |
| 2  |          |
| 2  |          |
| 2  |          |
|    |          |

### FINISH SCHEDULE NOTES

NOTE: INSTALL APPROPRIATE SCHLUTER TRANSITIONS AT TILE FLOORING CHANGES. SUBMIT

PI - SHERWIN WILLIAMS - PROMAR 200 LATEX OR EQUAL - MATCH EXISTING COLOR

| FINISH SCHE                                                                                                                                                                                                                                                                                                                                                                                                                                           | DULE NOTES                                                                    |
|-------------------------------------------------------------------------------------------------------------------------------------------------------------------------------------------------------------------------------------------------------------------------------------------------------------------------------------------------------------------------------------------------------------------------------------------------------|-------------------------------------------------------------------------------|
| CI – ACOUSTICAL CEILINGS                                                                                                                                                                                                                                                                                                                                                                                                                              |                                                                               |
| MATCH EXISTING, REPLACE DAMAGED TILES<br>AS NEEDED.                                                                                                                                                                                                                                                                                                                                                                                                   |                                                                               |
| <b>C2 – GYPSUM BOARD</b><br>MATCH EXISTING TEXTURE AND FINISH, PI                                                                                                                                                                                                                                                                                                                                                                                     |                                                                               |
| <b>PI, PAINT – CEILINGS</b><br>MATCH EXISTING, WHITE                                                                                                                                                                                                                                                                                                                                                                                                  |                                                                               |
| <b>P2, PAINT – WALLS</b><br>MATCH EXISTING, IVORY, SUBMIT SAMPLE<br>FOR APPROVAL                                                                                                                                                                                                                                                                                                                                                                      |                                                                               |
| <b>P3 – DOORS &amp; FRAMES</b><br>MATCH EXISTING, SUBMIT SAMPLE FOR<br>APPROVAL                                                                                                                                                                                                                                                                                                                                                                       |                                                                               |
| <b>VB – VINYL BASE</b><br>MATCH EXISTING, SUBMIT SAMPLE FOR<br>APPROVAL                                                                                                                                                                                                                                                                                                                                                                               |                                                                               |
| TI, TILE – RESTROOM FLOORS & BASE<br>TILE: CROSSVILLE, JAVA JOINT, FLAT WHITE,<br>UPS                                                                                                                                                                                                                                                                                                                                                                 |                                                                               |
| FLOORS: 12"X24", PATTERN TO BE<br>DETERMINED, ASSUME 30% HORIZONTAL<br>OFFSET                                                                                                                                                                                                                                                                                                                                                                         |                                                                               |
| WALL BASE: 6"X24", UTILIZE<br>MANUFACTURER'S GET PLANKED<br>PROGRAM FOR PRE-CUT, CUSTOM SIZE,<br>CAP EXPOSED EDGES WITH SCHLUTER<br>JOLLY, ALUMINUM, SATIN NICKLE                                                                                                                                                                                                                                                                                     |                                                                               |
| ANODIZED<br>GROUT: CUSTOM, FUSION PRO, SUBMIT<br>COLOR SAMPLE BOX FOR SELECTION<br>FLOOR TRANSITION: SCHLUTER, RENO-U,<br>ALUMINUM, SATIN NICKLE ANODIZED                                                                                                                                                                                                                                                                                             |                                                                               |
| T2, TILE – RESTROOM WALLS<br>TILE: CROSSVILLE, SWATCHES, NECESSARY<br>OBJECTS EGGSHELL OR NECESSARY<br>OBJECTS COTTON, GLOSS, 3"X12", SEE<br>ELEVATIONS FOR PATTERN<br>GROUT: CUSTOM, FUSION PRO, 10<br>ANTIQUE WHITE                                                                                                                                                                                                                                 | NECESSARY OBJECTS EGGSHELL                                                    |
| EXPOSED EDGES: SCHLUTER, JOLLY,<br>ALUMINUM, SATIN NICKLE ANODIZED                                                                                                                                                                                                                                                                                                                                                                                    |                                                                               |
| T3, TILE – BACKSPLASHES<br>TILE: CROSSVILLE, SWATCHES, NECESSARY<br>OBJECTS EGGSHELL OR NECESSARY<br>OBJECTS COTTON, GLOSS, 3"X   2", 50%<br>HORIZONTAL OFFSET<br>GROUT: CUSTOM, FUSION PRO,   0<br>ANTIQUE WHITE                                                                                                                                                                                                                                     | NECESSARY OBJECTS COTTON                                                      |
| <b>LVT, LUXURY VINYL TILE - BREAKROOMS</b><br>MATCH EXISTING – SHAW CONTRACT,<br>UNCOMMON GROUND, WHISKEY BARREL<br>02580, G"X3G", MATCH EXISTING INSTALL<br>PATTERN                                                                                                                                                                                                                                                                                  |                                                                               |
| MILLWORK, CABINETS<br>FULL OVERLAY, SLAB DOORS, SOFT CLOSE<br>HINGES AND DRAWERS<br>LAMINATE I: PANOLAM SURFACES,<br>NEVAMAR, S-20G9NW BETHANY BEIGE<br>WITH NATURAL WOOD FINISH<br>BACKSPLASH: T3, SEE ABOVE<br>FINGER PULLS: EMTEK, MODERN EDGE PULL,<br>SATIN NICKLE, 71/4"                                                                                                                                                                        |                                                                               |
| MILLWORK, COUNTERS<br>QUARTZ, MSI, CALACATTA BALI                                                                                                                                                                                                                                                                                                                                                                                                     |                                                                               |
| MILWORK, LAVATORY PRIVACY PANEL<br>WILSONART, 7945K-18 XANADU WITH<br>LINEARITY FINISH                                                                                                                                                                                                                                                                                                                                                                |                                                                               |
| <ul> <li>TOILET PARTITIONS</li> <li>NOTES: INCREASED PRIVACY, NO SIGHT GAPS<br/>POINTS. PROVIDE DETAILED SUBMITTALS, INCL<br/>ELEVATIONS.</li> <li>SCRANTON PRODUCTS, HINY HIDERS, NICKEL,</li> <li>FLOOR MOUNTED OVERHEAD BRACED, 72"<br/>DOORS, 3"-4" A.F.F., DOG HOUSE FRONT P.</li> <li>HEADRAIL 83" A.F.F.</li> <li>CONTINUOUS BRACKETS, SHIPLAP EDGE, AN<br/>DOOR.</li> <li>AMBULATORY STALL DOORS WITH SELF-CLO-<br/>CLEAR OPENINGS</li> </ul> | UDING PLANS AND<br>ROTARY BRUSHED<br>HIGH PANELS &<br>ANELS<br>D NO SIGHT/GAP |