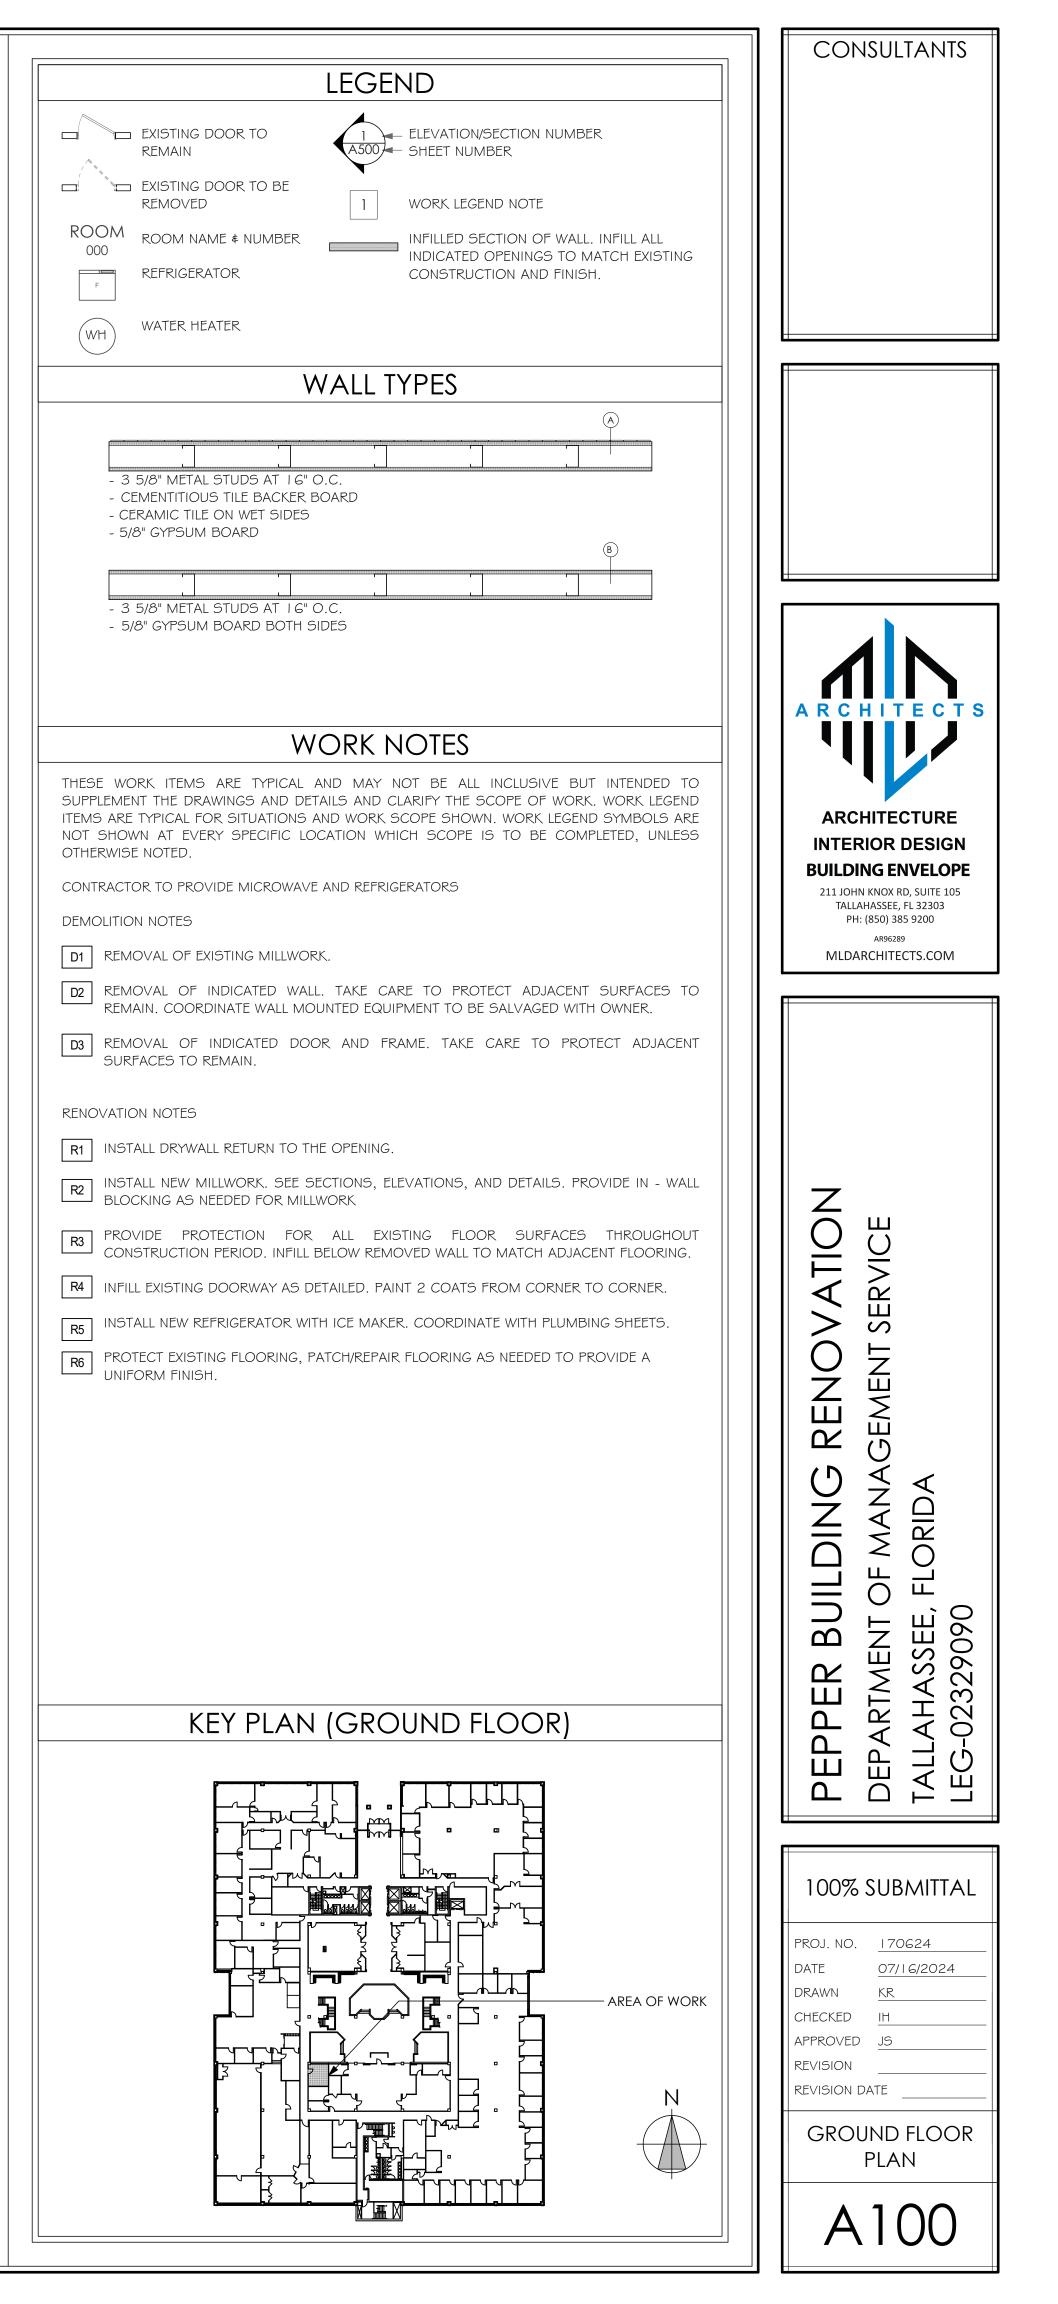

|                                                                                                                                                                                          | CONSULTANTS                                             |
|------------------------------------------------------------------------------------------------------------------------------------------------------------------------------------------|---------------------------------------------------------|
| LEGEND                                                                                                                                                                                   |                                                         |
| EXISTING DOOR TO<br>REMAIN                                                                                                                                                               |                                                         |
|                                                                                                                                                                                          |                                                         |
| REMOVED 1 WORK LEGEND NOTE<br>ROOM NAME & NUMBER INFILLED SECTION OF WALL. INFILL ALL                                                                                                    |                                                         |
| 000 INDICATED OPENINGS TO MATCH EXISTING<br>REFRIGERATOR CONSTRUCTION AND FINISH.                                                                                                        |                                                         |
| WATER HEATER                                                                                                                                                                             |                                                         |
| (WH)                                                                                                                                                                                     |                                                         |
| WALL TYPES                                                                                                                                                                               |                                                         |
|                                                                                                                                                                                          |                                                         |
| - 3 5/8" METAL STUDS AT 16" O.C.                                                                                                                                                         |                                                         |
| - CEMENTITIOUS TILE BACKER BOARD<br>- CERAMIC TILE ON WET SIDES<br>- 5/8" GYPSUM BOARD                                                                                                   |                                                         |
|                                                                                                                                                                                          |                                                         |
| - 3 5/8" METAL STUDS AT 16" O.C.                                                                                                                                                         |                                                         |
| - 5/8" GYPSUM BOARD BOTH SIDES                                                                                                                                                           |                                                         |
|                                                                                                                                                                                          |                                                         |
| WORK NOTES                                                                                                                                                                               | ARCHITECTS                                              |
| THESE WORK ITEMS ARE TYPICAL AND MAY NOT BE ALL INCLUSIVE BUT INTENDED TO<br>SUPPLEMENT THE DRAWINGS AND DETAILS AND CLARIFY THE SCOPE OF WORK, WORK LEGEND                              |                                                         |
| ITEMS ARE TYPICAL FOR SITUATIONS AND WORK SCOPE SHOWN. WORK LEGEND SYMBOLS<br>ARE NOT SHOWN AT EVERY SPECIFIC LOCATION WHICH SCOPE IS TO BE COMPLETED, UNLESS<br>OTHERWISE NOTED.        | ARCHITECTURE                                            |
| CONTRACTOR SHALL TAKE CARE NOT TO DAMAGE SURFACE TO REMAIN.                                                                                                                              | <b>BUILDING ENVELOPE</b><br>211 JOHN KNOX RD, SUITE 105 |
| REMOVE ALL TILE ON FLOORING AND WALLS IN AREA OF WORK AND PREP FOR INSTALLATION<br>OF NEW MATERIAL. SEE A000 FOR LOCATION TO RECEIVE NEW MATERIAL.                                       | TALLAHASSEE, FL 32303<br>PH: (850) 385 9200<br>AR96289  |
| FIELD VERIFY ALL DIMENSIONS. ALIGN NEW ITEMS WITH EXISTING STRUCTURE AS SHOWN ON<br>DRAWINGS. ANY ADJUSTMENTS NECESSARY MUST MEET CODE REQUIREMENTS FOR<br>CLEARANCES AND ADA STANDARDS. | MLDARCHITECTS.COM                                       |
| FIRE SEAL ALL NEW & EXISTING PENETRATIONS THROUGH NEW & EXISTING FIRE RATED PARTITIONS, FLOORS AND CEILINGS.                                                                             |                                                         |
| INSTALL NEW FINISHES, FIXTURES AND ACCESSORIES AS LISTED/SHOWN ON SCHEDULES/                                                                                                             |                                                         |
| ELEVATIONS.                                                                                                                                                                              |                                                         |
| DB1 REMOVE EXISTING PLUMBING FIXTURES AND PARTITIONS AS INDICATED ON PLAN.                                                                                                               |                                                         |
| REMOVE PORTION OF EXISTING WALL INDICATED ON PLAN AND PATCH VOID IN CEILING                                                                                                              |                                                         |
| ABOVE WITH ADJACENT TO MATCH.                                                                                                                                                            |                                                         |
| RB1 INSTALL NEW WALL WHERE INDICATED ON PLAN. SEE WALL TYPE.                                                                                                                             | VAT<br>SERVI                                            |
| REMOVE EXISTING FRAMING AND INSTALL DRYWALL RETURN TO OPENING                                                                                                                            | SE <                                                    |
| RB3 INSTALL NEW TOILET PARTITIONS WITH INCREASED PRIVACY, NO SIGHT GAP AT DOORS,<br>PANELS, AND/OR WALL CONNECTION POINTS. PROVIDE DETAILED SUBMITTALS,                                  |                                                         |
| INCLUDING PLANS AND ELEVATIONS. INCLUDE THE FOLLOWING:<br>- 96" HIGH PANELS & DOORS, 4" A.F.F                                                                                            |                                                         |
| - HEADRAIL 83" A.F.F.<br>- CONTINUOUS BRACKETS, SHIPLAP EDGE, AND NO SIGHT/GAP DOOR OPTION.                                                                                              |                                                         |
| - DOG HOUSE PANELS<br>- ADA STALL DOORS W/SELF-CLOSING HINGES. AND MIN. 32" CLEAR OPENINGS                                                                                               |                                                         |
| - OCCUPANCY INDICATOR LATCHES.<br>* BASIS OF DESIGN: SCRANTON PRODUCTS, HINY HIDERS, FLOOR MOUNTED<br>OVERHEAD BRACED, 72" EXTRA HIGH PARTITIONS, SEE FINISH NOTES, ELEVATIONS #         |                                                         |
| SPECIFICATIONS.                                                                                                                                                                          |                                                         |
| RB4       INSTALL NEW SINK. COORDINATE WITH PLUMBING SHEETS.                                                                                                                             | BUII<br>NT O<br>090                                     |
| RB5 INSTALL NEW FLOOR TYPE PER FINISHED SCHEDULE.                                                                                                                                        | 909 BO                                                  |
|                                                                                                                                                                                          | PER BL<br>Artment<br>Ahassee,<br>-02329090              |
| KEY PLAN (5TH FLOOR RESTROOM)                                                                                                                                                            | PPP AR 10,                                              |
|                                                                                                                                                                                          |                                                         |
|                                                                                                                                                                                          |                                                         |
|                                                                                                                                                                                          |                                                         |
|                                                                                                                                                                                          | 100% SUBMITTAL                                          |
|                                                                                                                                                                                          | PROJ. NO. <u>170624</u>                                 |
|                                                                                                                                                                                          | DATE         07/16/2024           DRAWN         KR      |
|                                                                                                                                                                                          | CHECKED <u>IH</u><br>APPROVED JS                        |
|                                                                                                                                                                                          | REVISION                                                |
|                                                                                                                                                                                          |                                                         |
|                                                                                                                                                                                          | 5th floor plan -<br>restroom                            |
| AREA OF WORK                                                                                                                                                                             | A103                                                    |
|                                                                                                                                                                                          |                                                         |
|                                                                                                                                                                                          | ·                                                       |