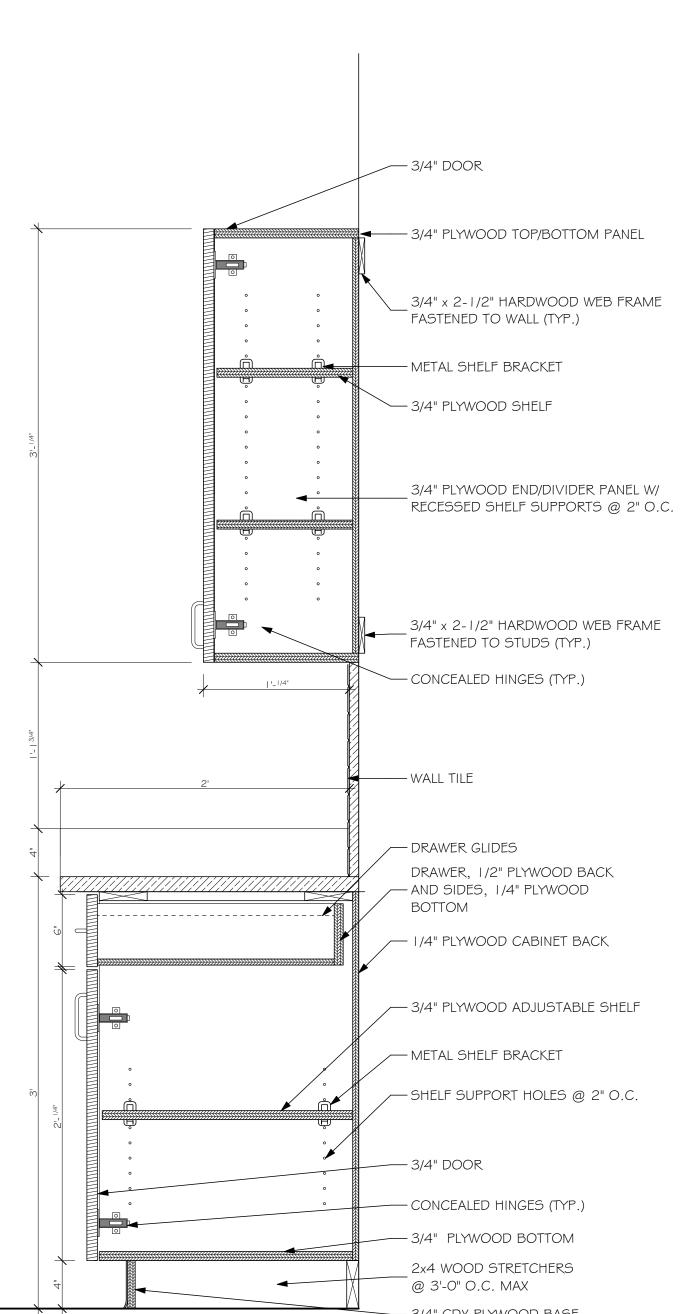

|
| AREA OF WORK                                                                                                                                                                             | A103                                                    |
|                                                                                                                                                                                          |                                                         |
|                                                                                                                                                                                          | ·                                                       |

















## WALL DETAIL



## CABINET DETAIL

A500 SCALE: 1 1/2"= 1'-0"