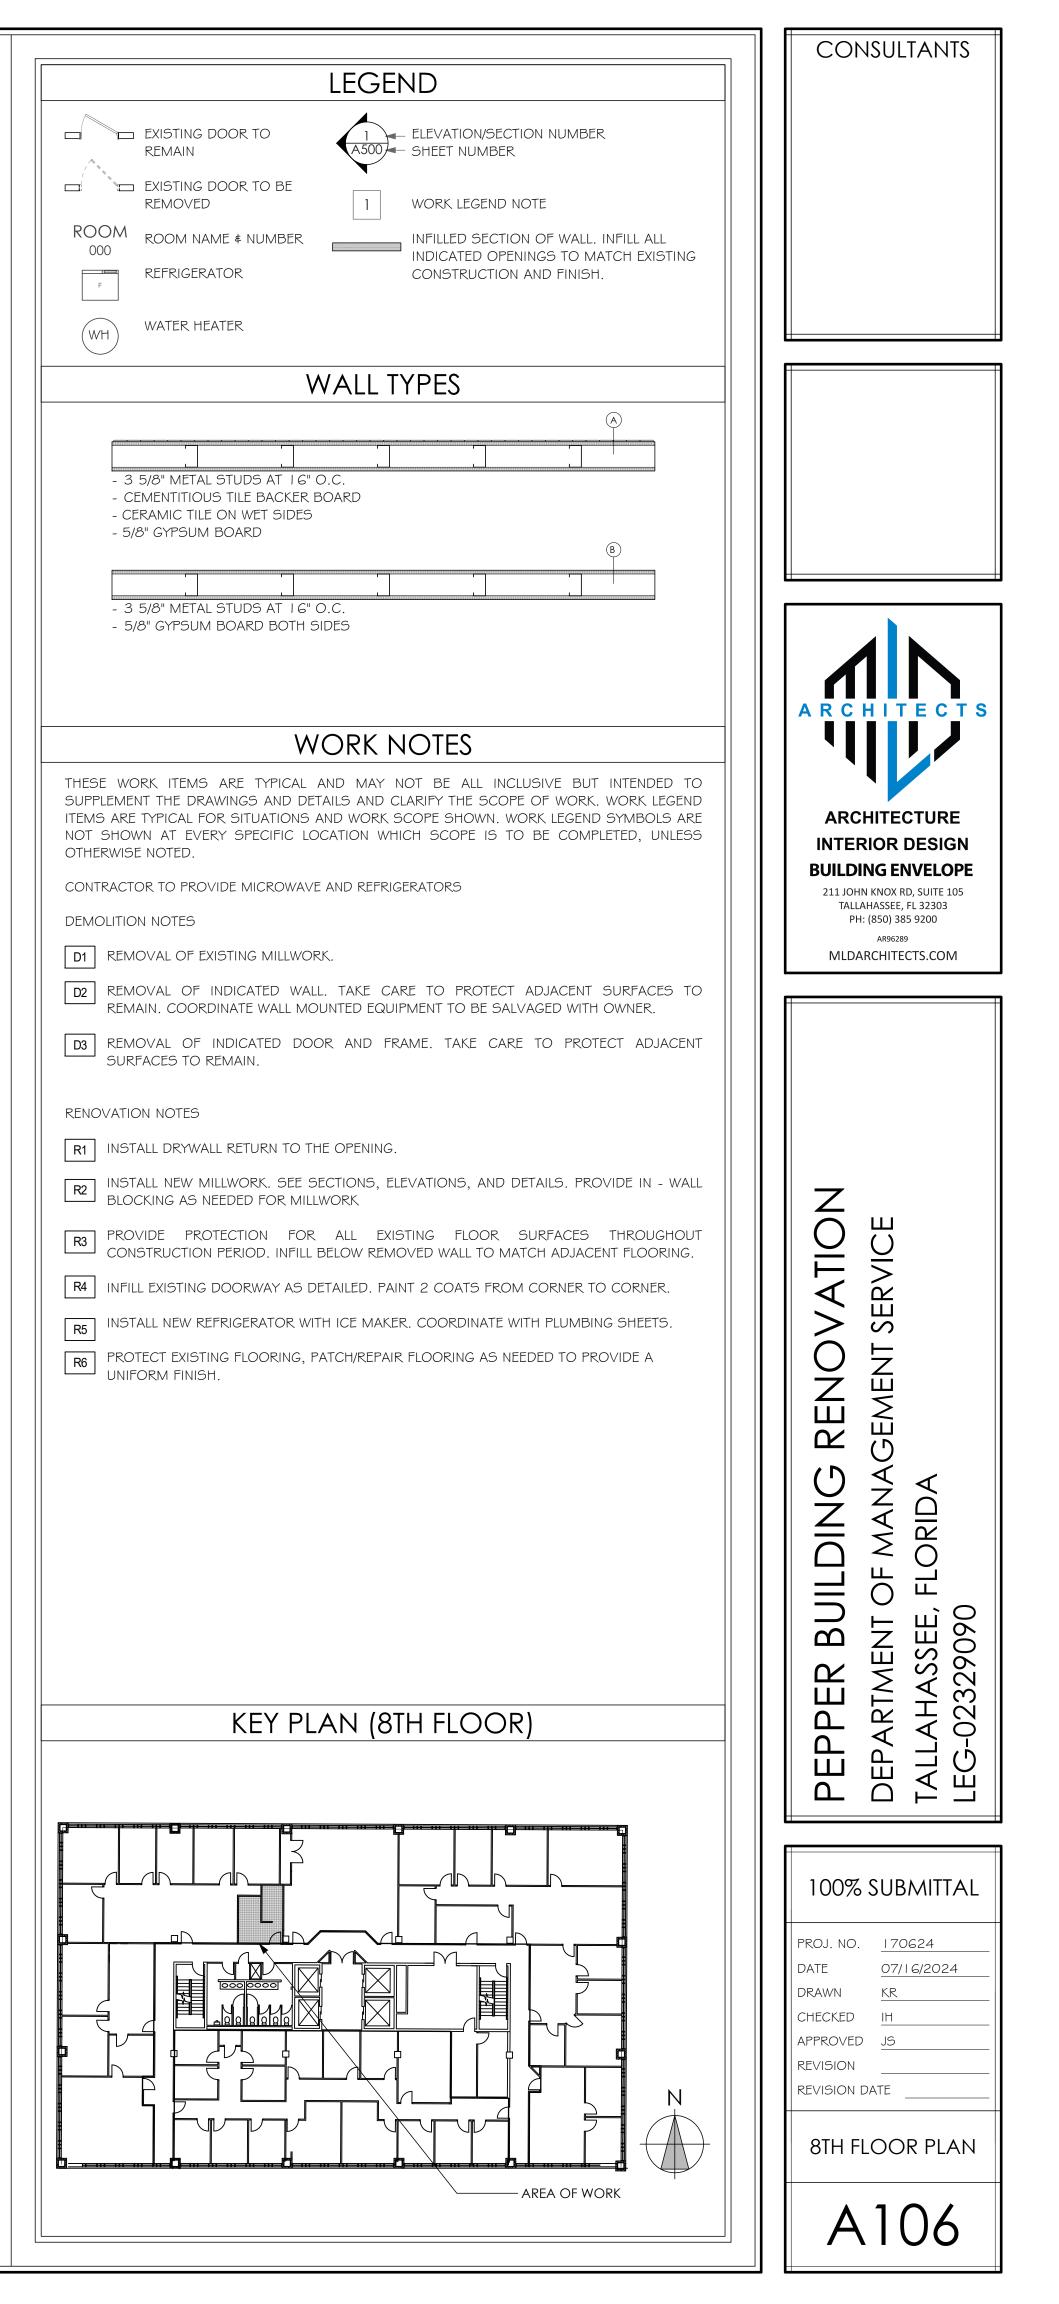

|                                                                                                                                                                                          | CONSULTANTS                                             |
|------------------------------------------------------------------------------------------------------------------------------------------------------------------------------------------|---------------------------------------------------------|
| LEGEND                                                                                                                                                                                   |                                                         |
| EXISTING DOOR TO<br>REMAIN                                                                                                                                                               |                                                         |
|                                                                                                                                                                                          |                                                         |
| REMOVED 1 WORK LEGEND NOTE<br>ROOM NAME & NUMBER INFILLED SECTION OF WALL. INFILL ALL                                                                                                    |                                                         |
| 000 INDICATED OPENINGS TO MATCH EXISTING<br>REFRIGERATOR CONSTRUCTION AND FINISH.                                                                                                        |                                                         |
| WATER HEATER                                                                                                                                                                             |                                                         |
| (WH)                                                                                                                                                                                     |                                                         |
| WALL TYPES                                                                                                                                                                               |                                                         |
|                                                                                                                                                                                          |                                                         |
| - 3 5/8" METAL STUDS AT 16" O.C.                                                                                                                                                         |                                                         |
| - CEMENTITIOUS TILE BACKER BOARD<br>- CERAMIC TILE ON WET SIDES<br>- 5/8" GYPSUM BOARD                                                                                                   |                                                         |
|                                                                                                                                                                                          |                                                         |
| - 3 5/8" METAL STUDS AT 16" O.C.                                                                                                                                                         |                                                         |
| - 5/8" GYPSUM BOARD BOTH SIDES                                                                                                                                                           |                                                         |
|                                                                                                                                                                                          |                                                         |
| WORK NOTES                                                                                                                                                                               | ARCHITECTS                                              |
| THESE WORK ITEMS ARE TYPICAL AND MAY NOT BE ALL INCLUSIVE BUT INTENDED TO<br>SUPPLEMENT THE DRAWINGS AND DETAILS AND CLARIFY THE SCOPE OF WORK, WORK LEGEND                              |                                                         |
| ITEMS ARE TYPICAL FOR SITUATIONS AND WORK SCOPE SHOWN. WORK LEGEND SYMBOLS<br>ARE NOT SHOWN AT EVERY SPECIFIC LOCATION WHICH SCOPE IS TO BE COMPLETED, UNLESS<br>OTHERWISE NOTED.        | ARCHITECTURE                                            |
| CONTRACTOR SHALL TAKE CARE NOT TO DAMAGE SURFACE TO REMAIN.                                                                                                                              | <b>BUILDING ENVELOPE</b><br>211 JOHN KNOX RD, SUITE 105 |
| REMOVE ALL TILE ON FLOORING AND WALLS IN AREA OF WORK AND PREP FOR INSTALLATION<br>OF NEW MATERIAL. SEE A000 FOR LOCATION TO RECEIVE NEW MATERIAL.                                       | TALLAHASSEE, FL 32303<br>PH: (850) 385 9200<br>AR96289  |
| FIELD VERIFY ALL DIMENSIONS. ALIGN NEW ITEMS WITH EXISTING STRUCTURE AS SHOWN ON<br>DRAWINGS. ANY ADJUSTMENTS NECESSARY MUST MEET CODE REQUIREMENTS FOR<br>CLEARANCES AND ADA STANDARDS. | MLDARCHITECTS.COM                                       |
| FIRE SEAL ALL NEW & EXISTING PENETRATIONS THROUGH NEW & EXISTING FIRE RATED PARTITIONS, FLOORS AND CEILINGS.                                                                             |                                                         |
| INSTALL NEW FINISHES, FIXTURES AND ACCESSORIES AS LISTED/SHOWN ON SCHEDULES/                                                                                                             |                                                         |
| ELEVATIONS.                                                                                                                                                                              |                                                         |
| DB1 REMOVE EXISTING PLUMBING FIXTURES AND PARTITIONS AS INDICATED ON PLAN.                                                                                                               |                                                         |
| REMOVE PORTION OF EXISTING WALL INDICATED ON PLAN AND PATCH VOID IN CEILING                                                                                                              |                                                         |
| ABOVE WITH ADJACENT TO MATCH.                                                                                                                                                            |                                                         |
| RB1 INSTALL NEW WALL WHERE INDICATED ON PLAN. SEE WALL TYPE.                                                                                                                             | VAT<br>SERVI                                            |
| REMOVE EXISTING FRAMING AND INSTALL DRYWALL RETURN TO OPENING                                                                                                                            | SE <                                                    |
| RB3 INSTALL NEW TOILET PARTITIONS WITH INCREASED PRIVACY, NO SIGHT GAP AT DOORS,<br>PANELS, AND/OR WALL CONNECTION POINTS. PROVIDE DETAILED SUBMITTALS,                                  |                                                         |
| INCLUDING PLANS AND ELEVATIONS. INCLUDE THE FOLLOWING:<br>- 96" HIGH PANELS & DOORS, 4" A.F.F                                                                                            |                                                         |
| - HEADRAIL 83" A.F.F.<br>- CONTINUOUS BRACKETS, SHIPLAP EDGE, AND NO SIGHT/GAP DOOR OPTION.                                                                                              |                                                         |
| - DOG HOUSE PANELS<br>- ADA STALL DOORS W/SELF-CLOSING HINGES. AND MIN. 32" CLEAR OPENINGS                                                                                               |                                                         |
| - OCCUPANCY INDICATOR LATCHES.<br>* BASIS OF DESIGN: SCRANTON PRODUCTS, HINY HIDERS, FLOOR MOUNTED<br>OVERHEAD BRACED, 72" EXTRA HIGH PARTITIONS, SEE FINISH NOTES, ELEVATIONS #         |                                                         |
| SPECIFICATIONS.                                                                                                                                                                          |                                                         |
| RB4       INSTALL NEW SINK. COORDINATE WITH PLUMBING SHEETS.                                                                                                                             | BUII<br>NT O<br>090                                     |
| RB5 INSTALL NEW FLOOR TYPE PER FINISHED SCHEDULE.                                                                                                                                        | 909 BO                                                  |
|                                                                                                                                                                                          | PER BL<br>Artment<br>Ahassee,<br>-02329090              |
| KEY PLAN (5TH FLOOR RESTROOM)                                                                                                                                                            | PPP AR 10,                                              |
|                                                                                                                                                                                          |                                                         |
|                                                                                                                                                                                          |                                                         |
|                                                                                                                                                                                          |                                                         |
|                                                                                                                                                                                          | 100% SUBMITTAL                                          |
|                                                                                                                                                                                          | PROJ. NO. <u>170624</u>                                 |
|                                                                                                                                                                                          | DATE         07/16/2024           DRAWN         KR      |
|                                                                                                                                                                                          | CHECKED <u>IH</u><br>APPROVED JS                        |
|                                                                                                                                                                                          | REVISION                                                |
|                                                                                                                                                                                          |                                                         |
|                                                                                                                                                                                          | 5th floor plan -<br>restroom                            |
| AREA OF WORK                                                                                                                                                                             | A103                                                    |
|                                                                                                                                                                                          |                                                         |
|                                                                                                                                                                                          | ·                                                       |