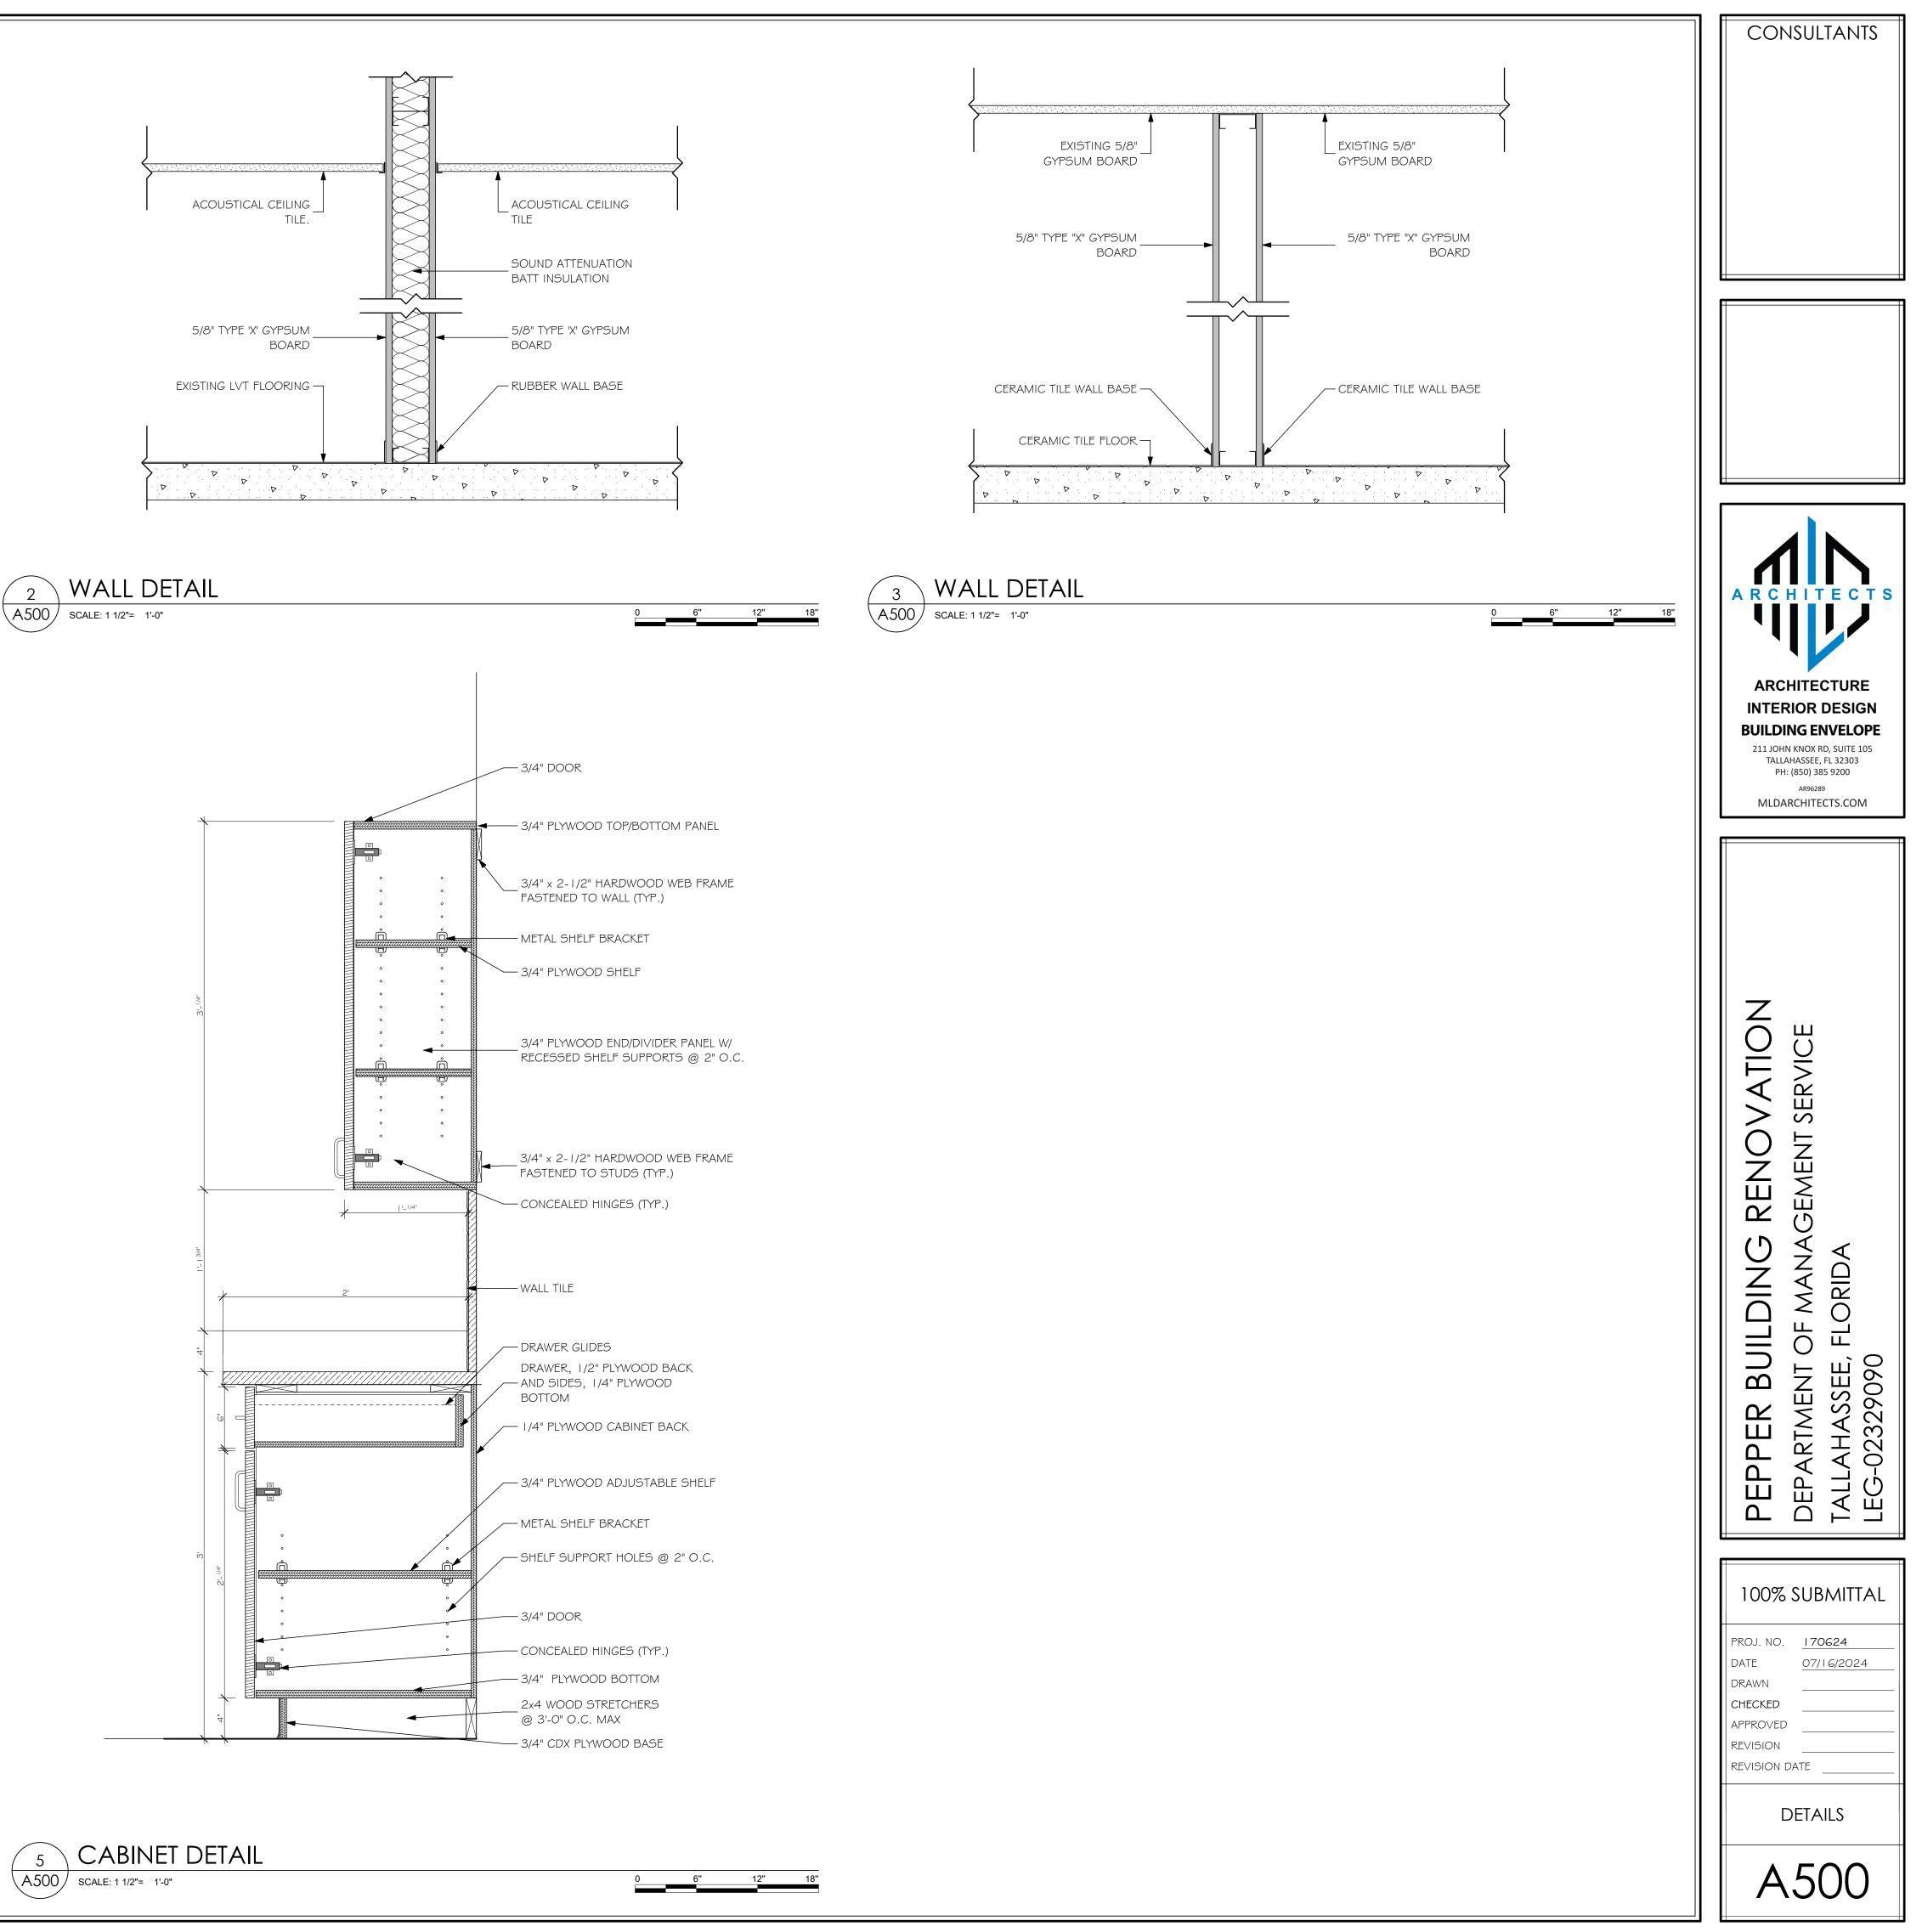

-<br>restroom                            |
| AREA OF WORK                                                                                                                                                                             | A103                                                    |
|                                                                                                                                                                                          |                                                         |
|                                                                                                                                                                                          | ·                                                       |

















## WALL DETAIL



## CABINET DETAIL

A500 SCALE: 1 1/2"= 1'-0"