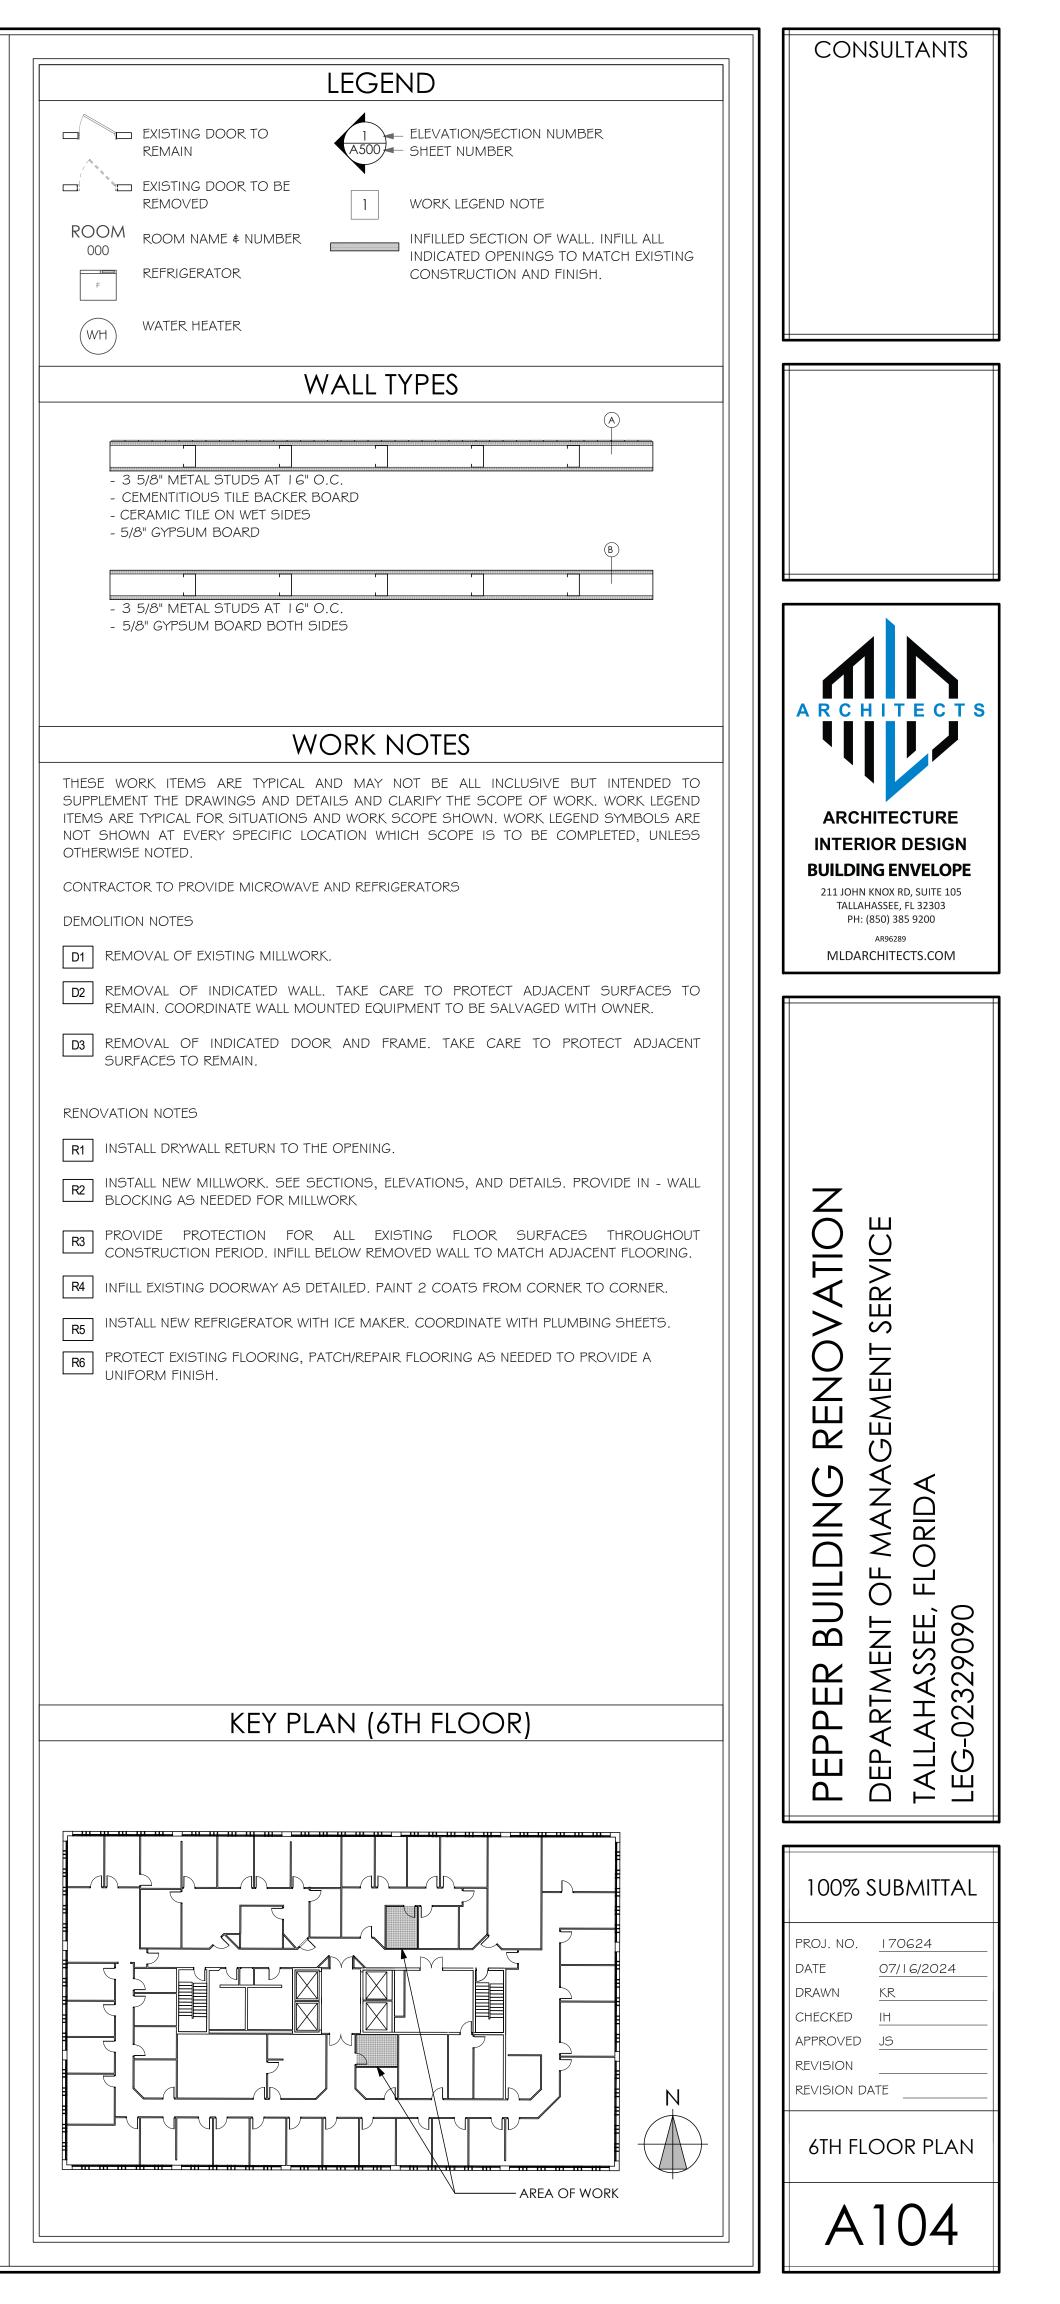

|                                                                                                                                                                                          | CONSULTANTS                                             |
|------------------------------------------------------------------------------------------------------------------------------------------------------------------------------------------|---------------------------------------------------------|
| LEGEND                                                                                                                                                                                   |                                                         |
| EXISTING DOOR TO<br>REMAIN                                                                                                                                                               |                                                         |
|                                                                                                                                                                                          |                                                         |
| REMOVED 1 WORK LEGEND NOTE<br>ROOM NAME & NUMBER INFILLED SECTION OF WALL. INFILL ALL                                                                                                    |                                                         |
| 000 INDICATED OPENINGS TO MATCH EXISTING<br>REFRIGERATOR CONSTRUCTION AND FINISH.                                                                                                        |                                                         |
| WATER HEATER                                                                                                                                                                             |                                                         |
| (WH)                                                                                                                                                                                     |                                                         |
| WALL TYPES                                                                                                                                                                               |                                                         |
|                                                                                                                                                                                          |                                                         |
| - 3 5/8" METAL STUDS AT 16" O.C.                                                                                                                                                         |                                                         |
| - CEMENTITIOUS TILE BACKER BOARD<br>- CERAMIC TILE ON WET SIDES<br>- 5/8" GYPSUM BOARD                                                                                                   |                                                         |
|                                                                                                                                                                                          |                                                         |
| - 3 5/8" METAL STUDS AT 16" O.C.                                                                                                                                                         |                                                         |
| - 5/8" GYPSUM BOARD BOTH SIDES                                                                                                                                                           |                                                         |
|                                                                                                                                                                                          |                                                         |
| WORK NOTES                                                                                                                                                                               | ARCHITECTS                                              |
| THESE WORK ITEMS ARE TYPICAL AND MAY NOT BE ALL INCLUSIVE BUT INTENDED TO<br>SUPPLEMENT THE DRAWINGS AND DETAILS AND CLARIFY THE SCOPE OF WORK, WORK LEGEND                              |                                                         |
| ITEMS ARE TYPICAL FOR SITUATIONS AND WORK SCOPE SHOWN. WORK LEGEND SYMBOLS<br>ARE NOT SHOWN AT EVERY SPECIFIC LOCATION WHICH SCOPE IS TO BE COMPLETED, UNLESS<br>OTHERWISE NOTED.        | ARCHITECTURE                                            |
| CONTRACTOR SHALL TAKE CARE NOT TO DAMAGE SURFACE TO REMAIN.                                                                                                                              | <b>BUILDING ENVELOPE</b><br>211 JOHN KNOX RD, SUITE 105 |
| REMOVE ALL TILE ON FLOORING AND WALLS IN AREA OF WORK AND PREP FOR INSTALLATION<br>OF NEW MATERIAL. SEE A000 FOR LOCATION TO RECEIVE NEW MATERIAL.                                       | TALLAHASSEE, FL 32303<br>PH: (850) 385 9200<br>AR96289  |
| FIELD VERIFY ALL DIMENSIONS. ALIGN NEW ITEMS WITH EXISTING STRUCTURE AS SHOWN ON<br>DRAWINGS. ANY ADJUSTMENTS NECESSARY MUST MEET CODE REQUIREMENTS FOR<br>CLEARANCES AND ADA STANDARDS. | MLDARCHITECTS.COM                                       |
| FIRE SEAL ALL NEW & EXISTING PENETRATIONS THROUGH NEW & EXISTING FIRE RATED PARTITIONS, FLOORS AND CEILINGS.                                                                             |                                                         |
| INSTALL NEW FINISHES, FIXTURES AND ACCESSORIES AS LISTED/SHOWN ON SCHEDULES/                                                                                                             |                                                         |
| ELEVATIONS.                                                                                                                                                                              |                                                         |
| DB1 REMOVE EXISTING PLUMBING FIXTURES AND PARTITIONS AS INDICATED ON PLAN.                                                                                                               |                                                         |
| REMOVE PORTION OF EXISTING WALL INDICATED ON PLAN AND PATCH VOID IN CEILING                                                                                                              |                                                         |
| ABOVE WITH ADJACENT TO MATCH.                                                                                                                                                            |                                                         |
| RB1 INSTALL NEW WALL WHERE INDICATED ON PLAN. SEE WALL TYPE.                                                                                                                             | VAT<br>SERVI                                            |
| REMOVE EXISTING FRAMING AND INSTALL DRYWALL RETURN TO OPENING                                                                                                                            | SE <                                                    |
| RB3 INSTALL NEW TOILET PARTITIONS WITH INCREASED PRIVACY, NO SIGHT GAP AT DOORS,<br>PANELS, AND/OR WALL CONNECTION POINTS. PROVIDE DETAILED SUBMITTALS,                                  |                                                         |
| INCLUDING PLANS AND ELEVATIONS. INCLUDE THE FOLLOWING:<br>- 96" HIGH PANELS & DOORS, 4" A.F.F                                                                                            |                                                         |
| - HEADRAIL 83" A.F.F.<br>- CONTINUOUS BRACKETS, SHIPLAP EDGE, AND NO SIGHT/GAP DOOR OPTION.                                                                                              |                                                         |
| - DOG HOUSE PANELS<br>- ADA STALL DOORS W/SELF-CLOSING HINGES. AND MIN. 32" CLEAR OPENINGS                                                                                               |                                                         |
| - OCCUPANCY INDICATOR LATCHES.<br>* BASIS OF DESIGN: SCRANTON PRODUCTS, HINY HIDERS, FLOOR MOUNTED<br>OVERHEAD BRACED, 72" EXTRA HIGH PARTITIONS, SEE FINISH NOTES, ELEVATIONS #         |                                                         |
| SPECIFICATIONS.                                                                                                                                                                          |                                                         |
| RB4       INSTALL NEW SINK. COORDINATE WITH PLUMBING SHEETS.                                                                                                                             | BUII<br>NT O<br>090                                     |
| RB5 INSTALL NEW FLOOR TYPE PER FINISHED SCHEDULE.                                                                                                                                        | 909 BO                                                  |
|                                                                                                                                                                                          | PER BL<br>Artment<br>Ahassee,<br>-02329090              |
| KEY PLAN (5TH FLOOR RESTROOM)                                                                                                                                                            | PPP AR 10,                                              |
|                                                                                                                                                                                          |                                                         |
|                                                                                                                                                                                          |                                                         |
|                                                                                                                                                                                          |                                                         |
|                                                                                                                                                                                          | 100% SUBMITTAL                                          |
|                                                                                                                                                                                          | PROJ. NO. <u>170624</u>                                 |
|                                                                                                                                                                                          | DATE         07/16/2024           DRAWN         KR      |
|                                                                                                                                                                                          | CHECKED <u>IH</u><br>APPROVED JS                        |
|                                                                                                                                                                                          | REVISION                                                |
|                                                                                                                                                                                          |                                                         |
|                                                                                                                                                                                          | 5th floor plan -<br>restroom                            |
| AREA OF WORK                                                                                                                                                                             | A103                                                    |
|                                                                                                                                                                                          |                                                         |
|                                                                                                                                                                                          | ·                                                       |