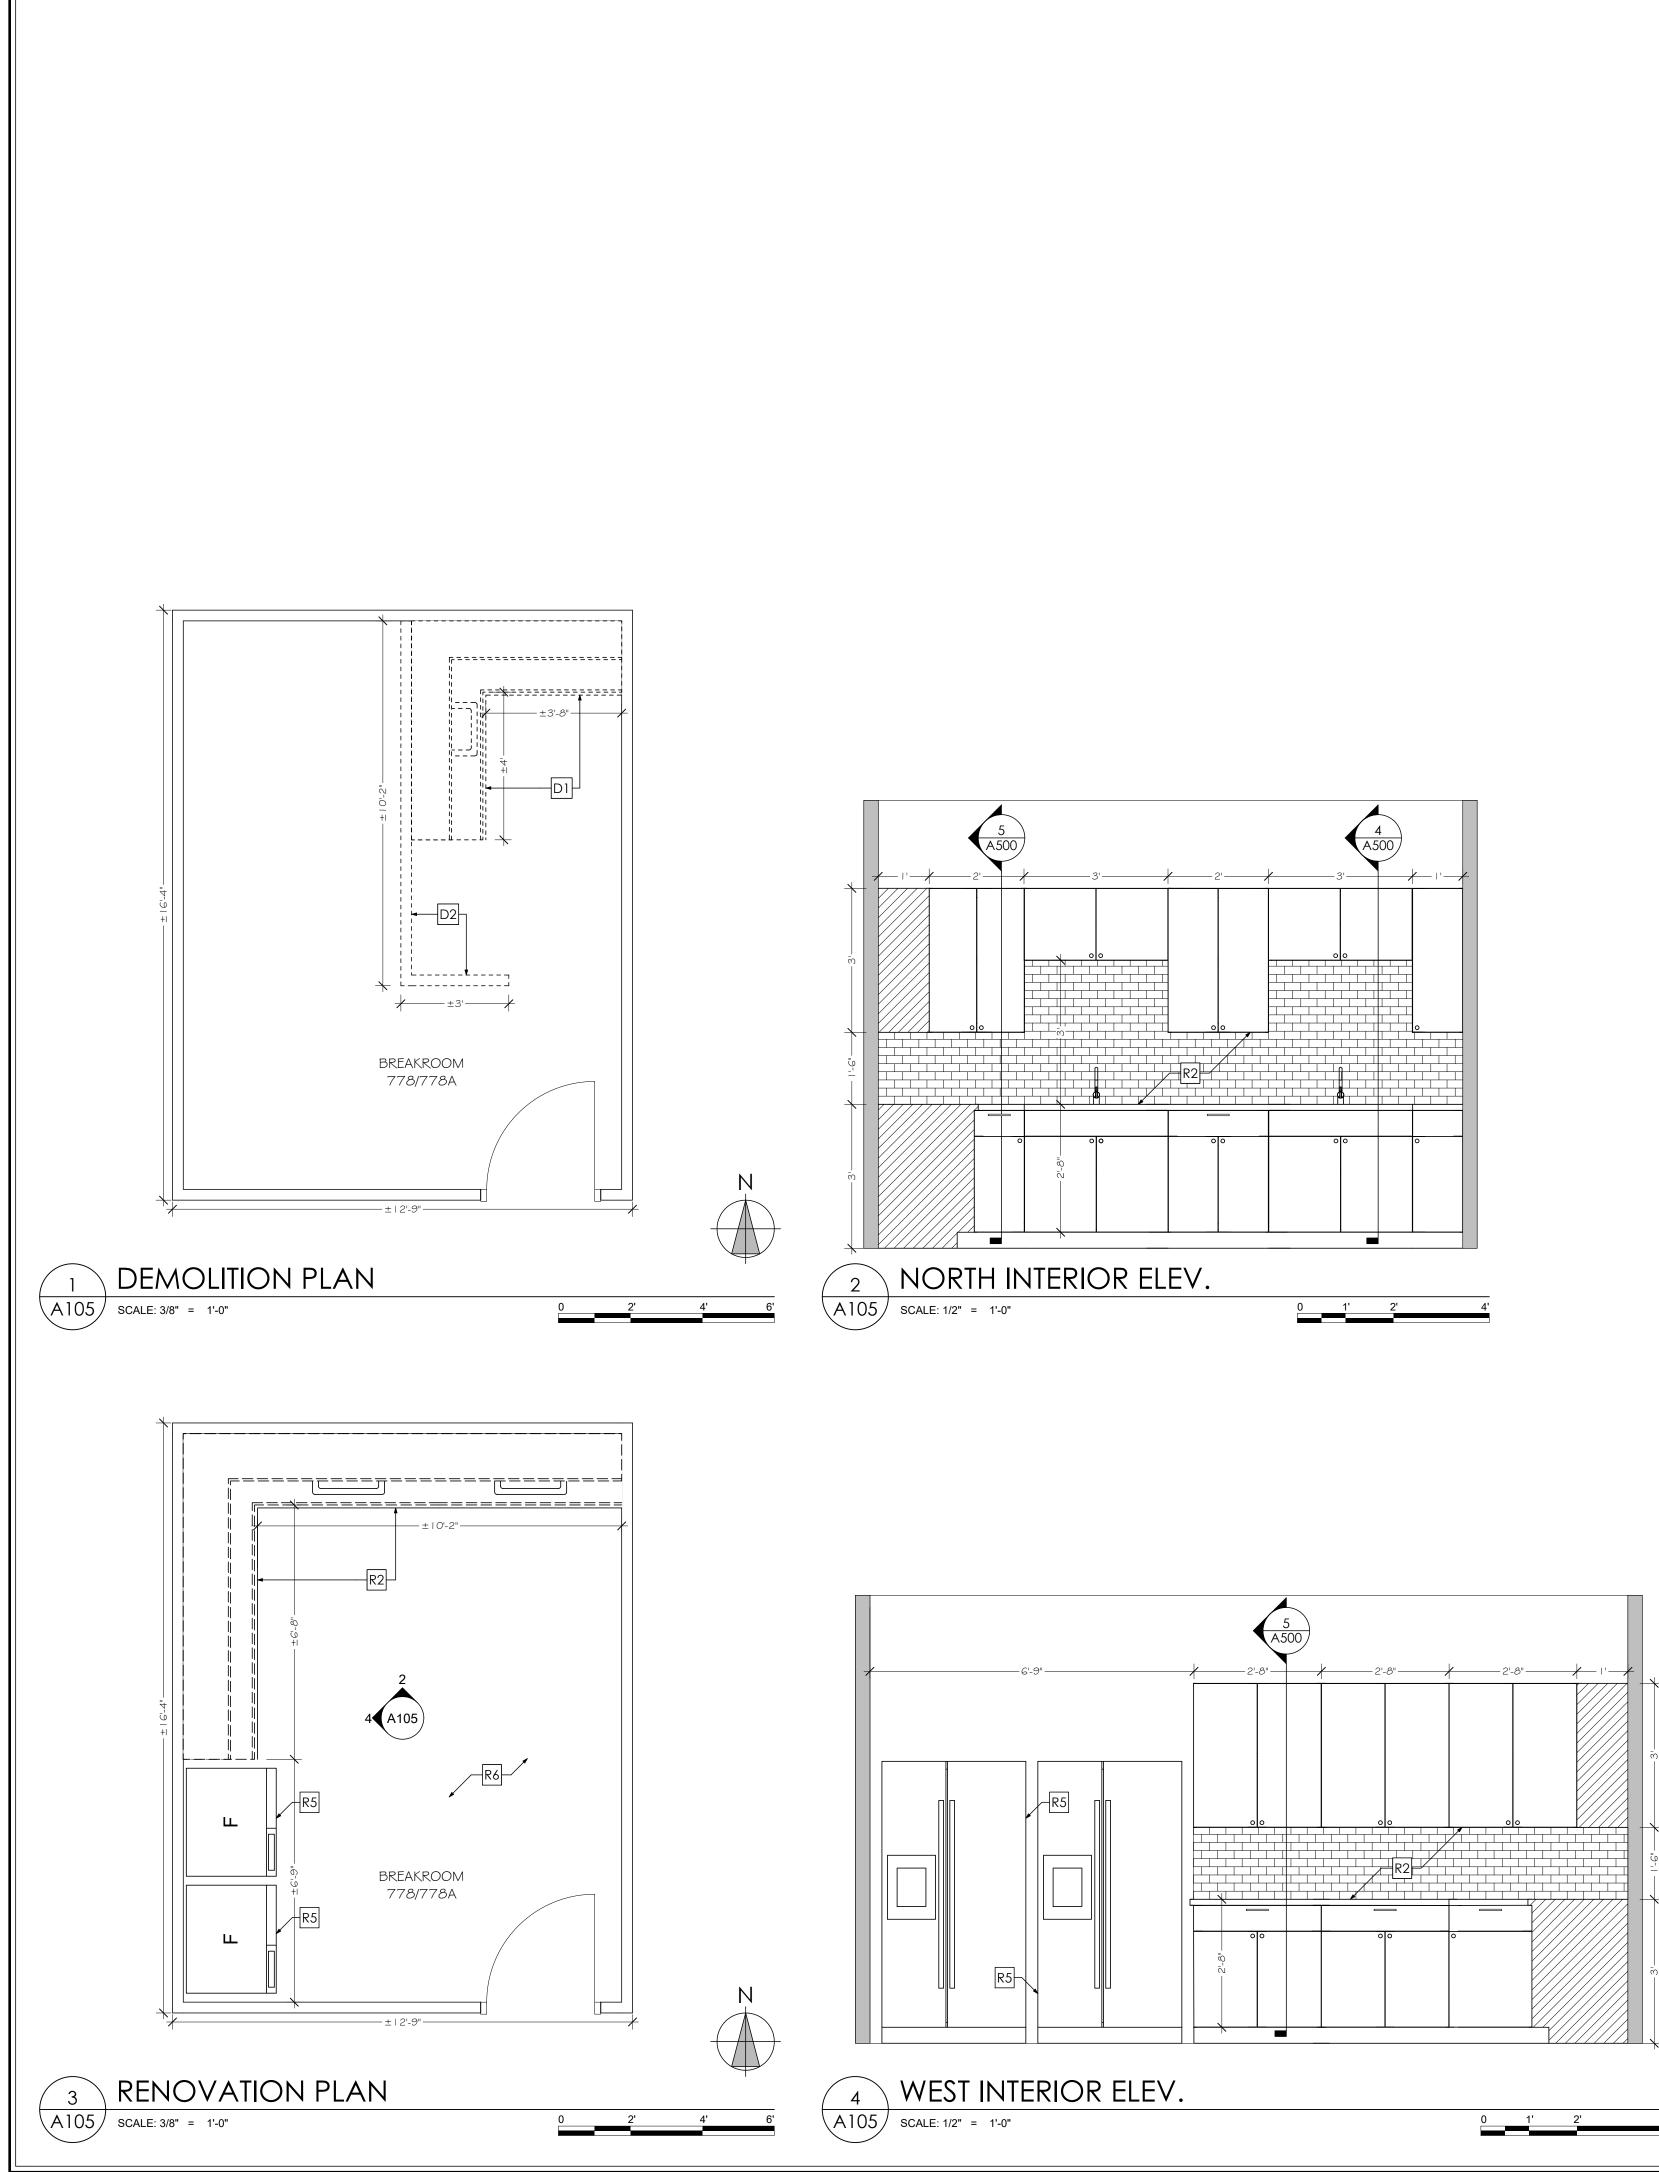

### FINISH SCHEDULE NOTES

NOTE: INSTALL APPROPRIATE SCHLUTER TRANSITIONS AT TILE FLOORING CHANGES. SUBMIT

PI - SHERWIN WILLIAMS - PROMAR 200 LATEX OR EQUAL - MATCH EXISTING COLOR

| FINISH SCHE                                                                                                                                                                                                                                                                                                                                                                                                                                           | DULE NOTES                                                                    |
|-------------------------------------------------------------------------------------------------------------------------------------------------------------------------------------------------------------------------------------------------------------------------------------------------------------------------------------------------------------------------------------------------------------------------------------------------------|-------------------------------------------------------------------------------|
| CI – ACOUSTICAL CEILINGS                                                                                                                                                                                                                                                                                                                                                                                                                              |                                                                               |
| MATCH EXISTING, REPLACE DAMAGED TILES<br>AS NEEDED.                                                                                                                                                                                                                                                                                                                                                                                                   |                                                                               |
| <b>C2 – GYPSUM BOARD</b><br>MATCH EXISTING TEXTURE AND FINISH, PI                                                                                                                                                                                                                                                                                                                                                                                     |                                                                               |
| <b>PI, PAINT – CEILINGS</b><br>MATCH EXISTING, WHITE                                                                                                                                                                                                                                                                                                                                                                                                  |                                                                               |
| <b>P2, PAINT – WALLS</b><br>MATCH EXISTING, IVORY, SUBMIT SAMPLE<br>FOR APPROVAL                                                                                                                                                                                                                                                                                                                                                                      |                                                                               |
| <b>P3 – DOORS &amp; FRAMES</b><br>MATCH EXISTING, SUBMIT SAMPLE FOR<br>APPROVAL                                                                                                                                                                                                                                                                                                                                                                       |                                                                               |
| <b>VB – VINYL BASE</b><br>MATCH EXISTING, SUBMIT SAMPLE FOR<br>APPROVAL                                                                                                                                                                                                                                                                                                                                                                               |                                                                               |
| TI, TILE – RESTROOM FLOORS & BASE<br>TILE: CROSSVILLE, JAVA JOINT, FLAT WHITE,<br>UPS                                                                                                                                                                                                                                                                                                                                                                 |                                                                               |
| FLOORS: 12"X24", PATTERN TO BE<br>DETERMINED, ASSUME 30% HORIZONTAL<br>OFFSET                                                                                                                                                                                                                                                                                                                                                                         |                                                                               |
| WALL BASE: 6"X24", UTILIZE<br>MANUFACTURER'S GET PLANKED<br>PROGRAM FOR PRE-CUT, CUSTOM SIZE,<br>CAP EXPOSED EDGES WITH SCHLUTER<br>JOLLY, ALUMINUM, SATIN NICKLE                                                                                                                                                                                                                                                                                     |                                                                               |
| ANODIZED<br>GROUT: CUSTOM, FUSION PRO, SUBMIT<br>COLOR SAMPLE BOX FOR SELECTION<br>FLOOR TRANSITION: SCHLUTER, RENO-U,<br>ALUMINUM, SATIN NICKLE ANODIZED                                                                                                                                                                                                                                                                                             |                                                                               |
| T2, TILE – RESTROOM WALLS<br>TILE: CROSSVILLE, SWATCHES, NECESSARY<br>OBJECTS EGGSHELL OR NECESSARY<br>OBJECTS COTTON, GLOSS, 3"X12", SEE<br>ELEVATIONS FOR PATTERN<br>GROUT: CUSTOM, FUSION PRO, 10<br>ANTIQUE WHITE                                                                                                                                                                                                                                 | NECESSARY OBJECTS EGGSHELL                                                    |
| EXPOSED EDGES: SCHLUTER, JOLLY,<br>ALUMINUM, SATIN NICKLE ANODIZED                                                                                                                                                                                                                                                                                                                                                                                    |                                                                               |
| T3, TILE – BACKSPLASHES<br>TILE: CROSSVILLE, SWATCHES, NECESSARY<br>OBJECTS EGGSHELL OR NECESSARY<br>OBJECTS COTTON, GLOSS, 3"X   2", 50%<br>HORIZONTAL OFFSET<br>GROUT: CUSTOM, FUSION PRO,   0<br>ANTIQUE WHITE                                                                                                                                                                                                                                     | NECESSARY OBJECTS COTTON                                                      |
| <b>LVT, LUXURY VINYL TILE - BREAKROOMS</b><br>MATCH EXISTING – SHAW CONTRACT,<br>UNCOMMON GROUND, WHISKEY BARREL<br>02580, G"X3G", MATCH EXISTING INSTALL<br>PATTERN                                                                                                                                                                                                                                                                                  |                                                                               |
| MILLWORK, CABINETS<br>FULL OVERLAY, SLAB DOORS, SOFT CLOSE<br>HINGES AND DRAWERS<br>LAMINATE I: PANOLAM SURFACES,<br>NEVAMAR, S-20G9NW BETHANY BEIGE<br>WITH NATURAL WOOD FINISH<br>BACKSPLASH: T3, SEE ABOVE<br>FINGER PULLS: EMTEK, MODERN EDGE PULL,<br>SATIN NICKLE, 71/4"                                                                                                                                                                        |                                                                               |
| MILLWORK, COUNTERS<br>QUARTZ, MSI, CALACATTA BALI                                                                                                                                                                                                                                                                                                                                                                                                     |                                                                               |
| MILWORK, LAVATORY PRIVACY PANEL<br>WILSONART, 7945K-18 XANADU WITH<br>LINEARITY FINISH                                                                                                                                                                                                                                                                                                                                                                |                                                                               |
| <ul> <li>TOILET PARTITIONS</li> <li>NOTES: INCREASED PRIVACY, NO SIGHT GAPS<br/>POINTS. PROVIDE DETAILED SUBMITTALS, INCL<br/>ELEVATIONS.</li> <li>SCRANTON PRODUCTS, HINY HIDERS, NICKEL,</li> <li>FLOOR MOUNTED OVERHEAD BRACED, 72"<br/>DOORS, 3"-4" A.F.F., DOG HOUSE FRONT P.</li> <li>HEADRAIL 83" A.F.F.</li> <li>CONTINUOUS BRACKETS, SHIPLAP EDGE, AN<br/>DOOR.</li> <li>AMBULATORY STALL DOORS WITH SELF-CLO-<br/>CLEAR OPENINGS</li> </ul> | UDING PLANS AND<br>ROTARY BRUSHED<br>HIGH PANELS &<br>ANELS<br>D NO SIGHT/GAP |