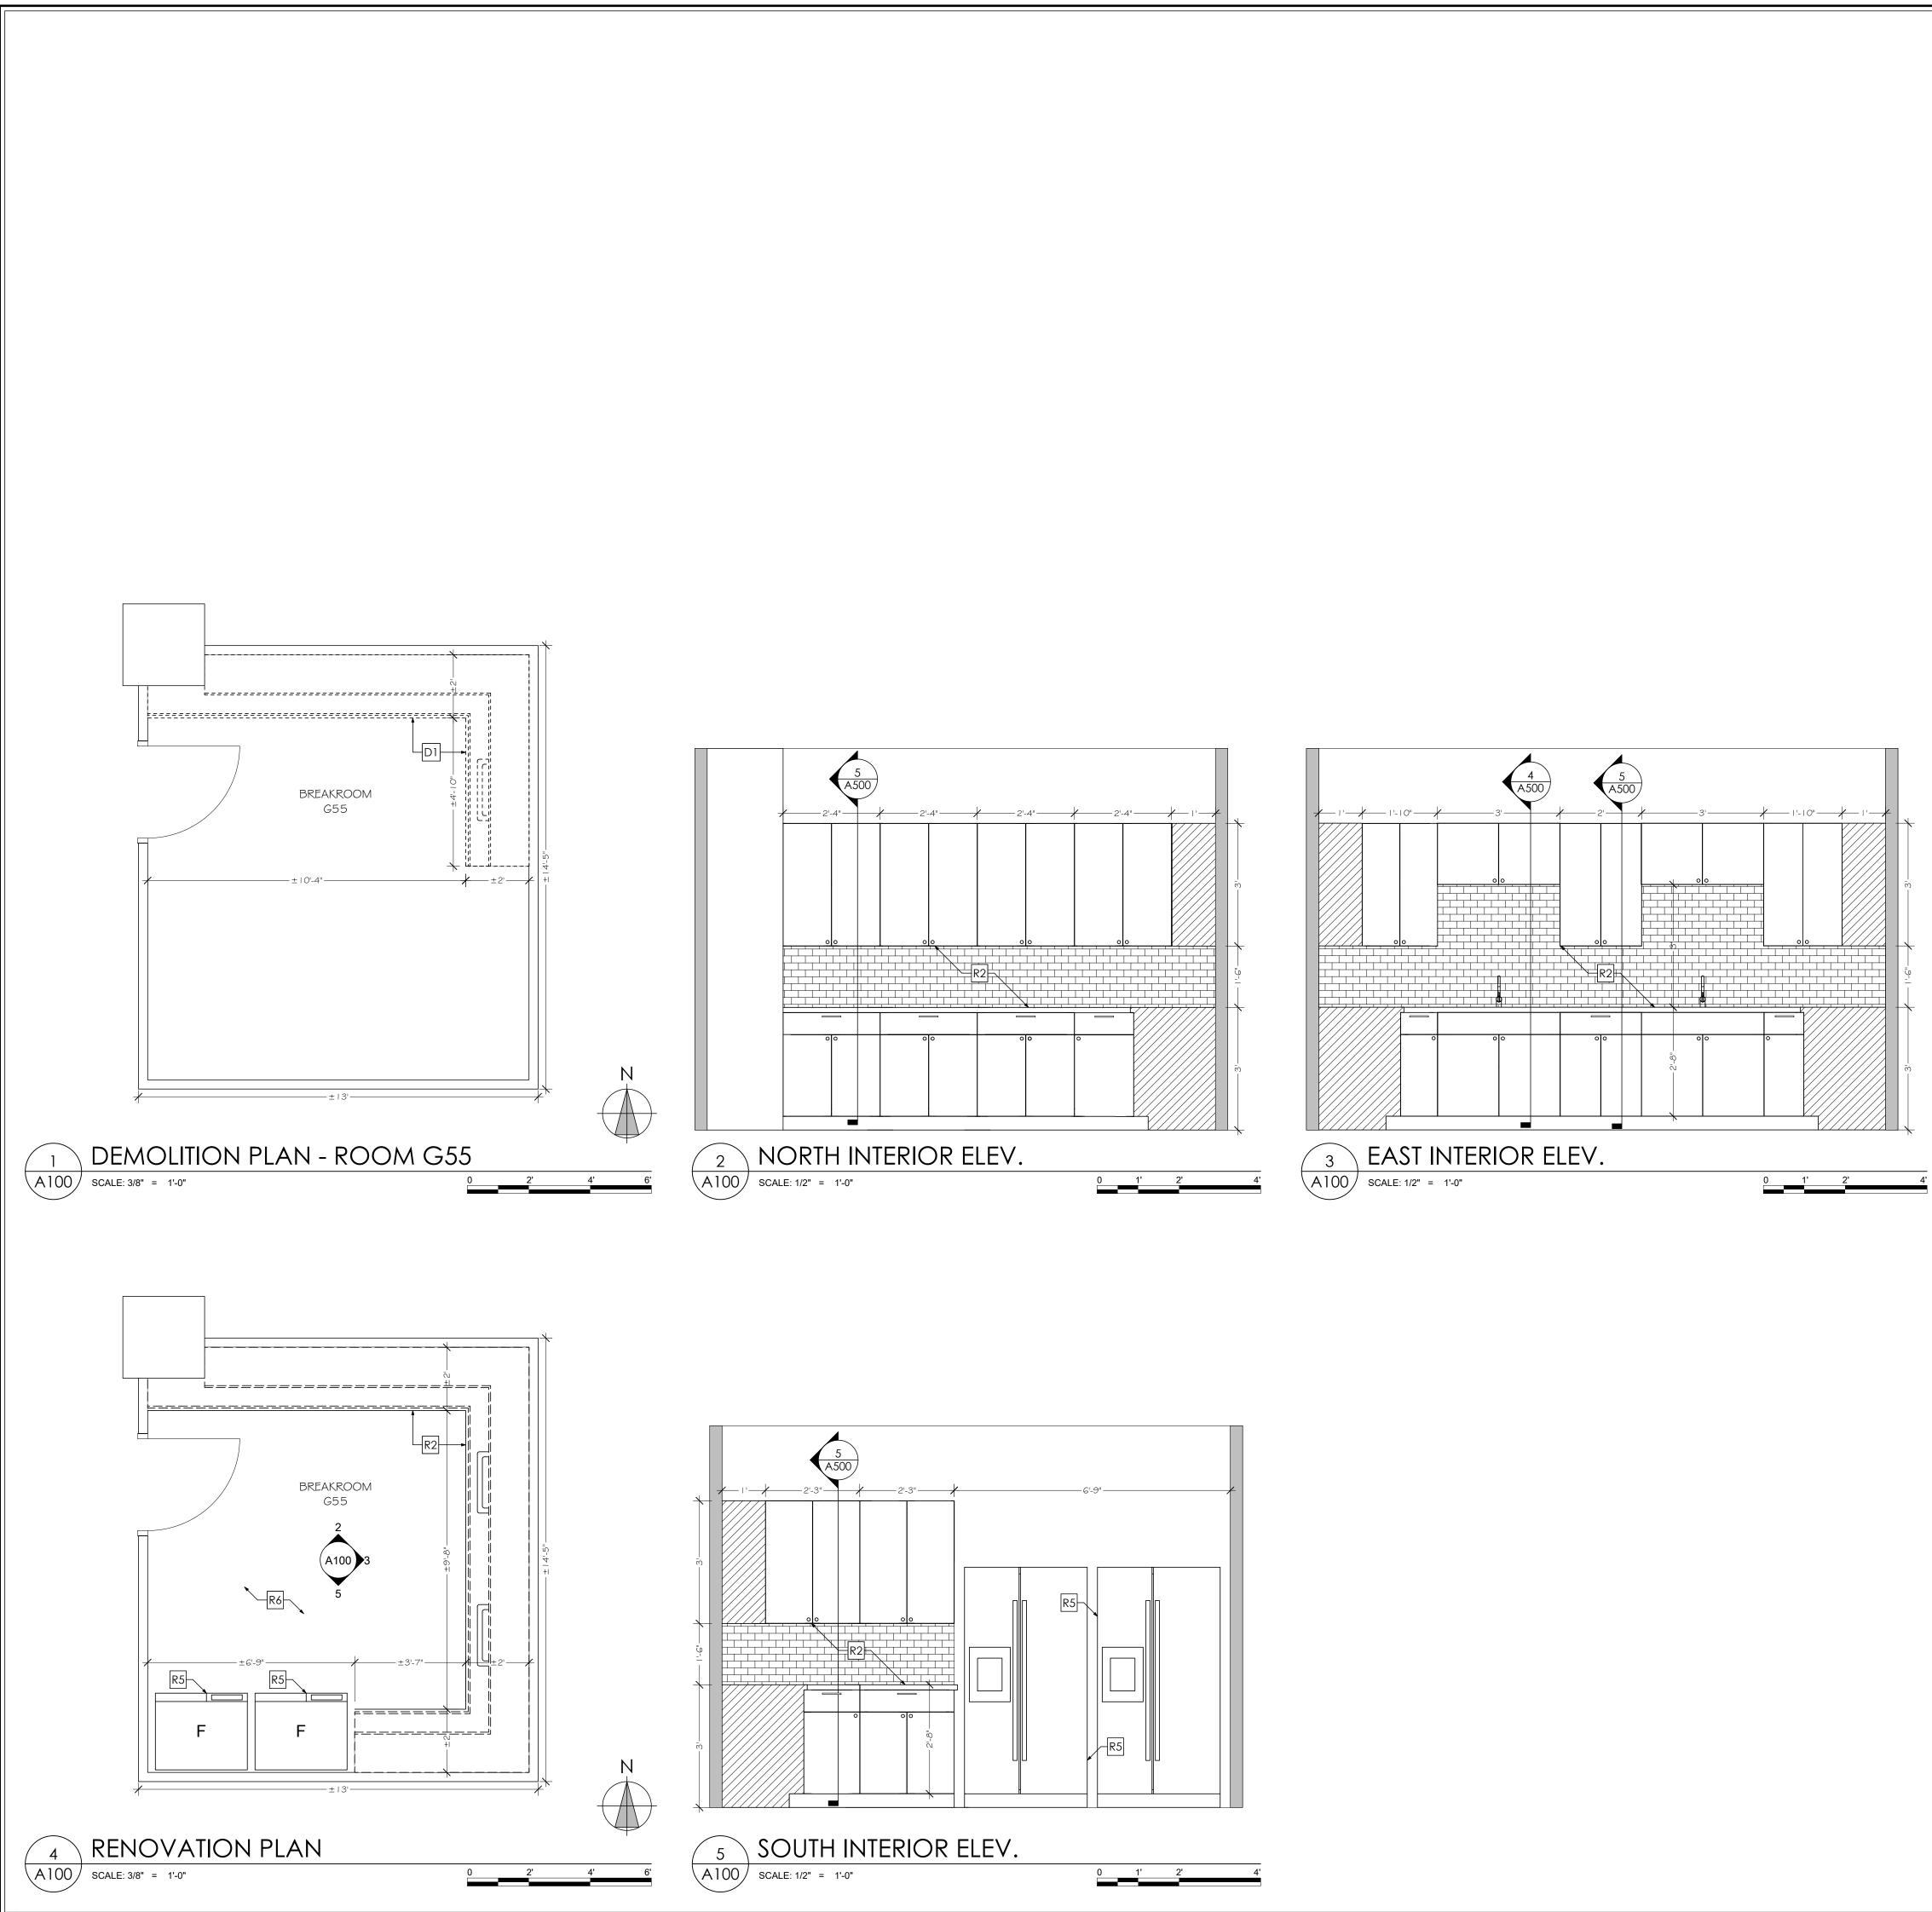

| ROOM ID  | ROOM NAME      | FLOORING | BASE | WALL FINISH |       |      |      | CEILING |      |
|----------|----------------|----------|------|-------------|-------|------|------|---------|------|
|          |                |          |      | NORTH       | SOUTH | EAST | WEST | HEIGHT  | FINI |
| 378/378A | BREAKROOM      | LVT      | RB   | WI          | WI    | WI   | WI   | EX      | Ca   |
| 574E/F   | BREAKROOM      | LVT      | RB   | WI          | WI    | WI   | WI   | EX      | Ca   |
| 577      | MEN RESTROOM   | CT2      | CT   | СТ          | CT    | WI   | WI   | EX      | С    |
| 577A     | CLOSET         | CTI      | CT   | EX          | EX    | EX   | EX   | EX      | E)   |
| 579      | WOMEN RESTROOM | CT2      | CT   | СТ          | СТ    | WI   | WI   | EX      | С    |
| 601G     | BREAKROOM      | LVT      | RB   | WI          | WI    | WI   | WI   | EX      | C    |
| 604G     | BREAKROOM      | LVT      | RB   | WI          | WI    | WI   | WI   | EX      | C    |
| 778/778A | BREAKROOM      | LVT      | RB   | WI          | WI    | WI   | WI   | EX      | C    |
| 878/878A | BREAKROOM      | LVT      | RB   | WI          | WI    | WI   | WI   | EX      | C    |
| G55      | BREAKROOM      | LVT      | RB   | WI          | WI    | WI   | WI   | EX      | C    |